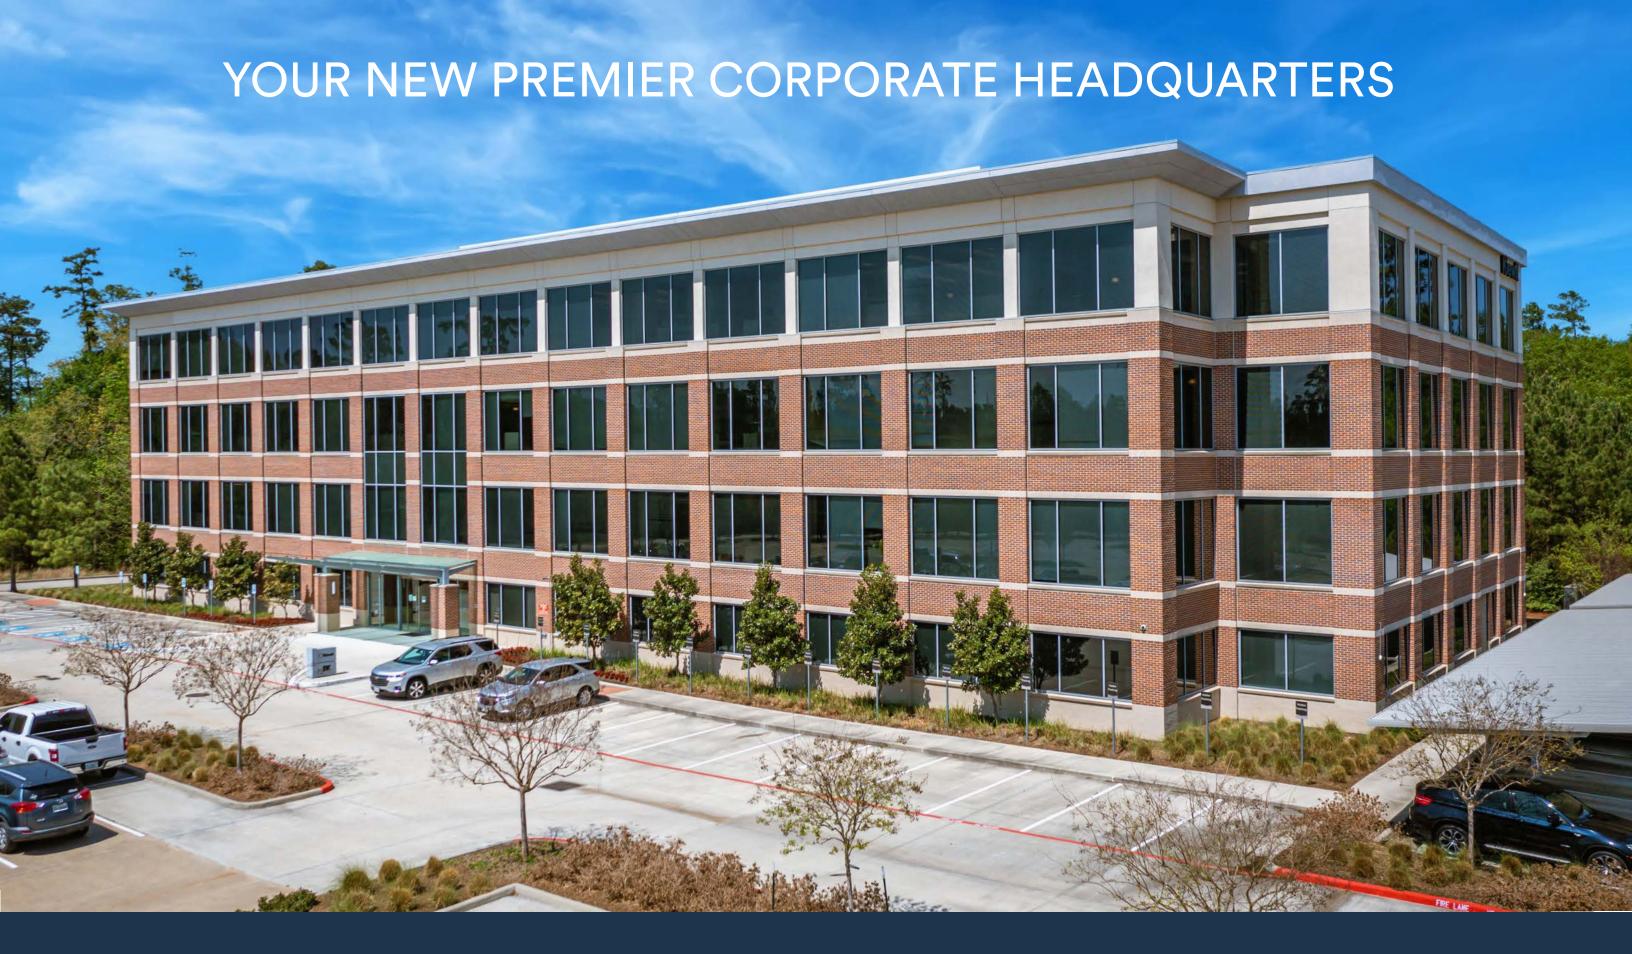

3831 Technology Forest Blvd is a four-story office building located near several prominent retail hubs and thoroughfares in The Woodlands.

#### **PROPERTY FEATURES**

95,078 RSF

Four-story office building

4/1,000 SF

Surface and Covered Parking