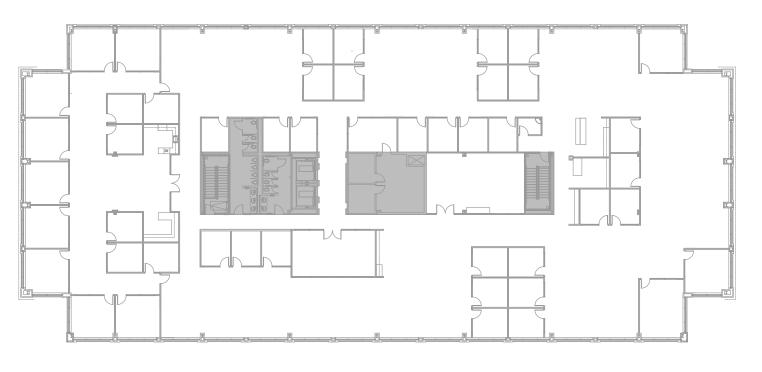

is a four-story office building located near several prominent retail hubs and thoroughfares in The Woodlands.

#### **PROPERTY FEATURES**



95,078 RSF

Four-story office building



4/1,000 SF

Surface and Covered Parking



#### **BOMA 360 Certified**



I-45 Access

Conveniently located to I-45 and 30 minutes north of Houston's Bush Intercontinental Airport







## AMENITIES FOR ALL EMPLOYEES



#### **Tenant Lounge**

with self-service food market



#### **Conference Rooms**

with A/V technology and wifi



#### **Fitness Center**

Full body workout equipment and machines, secure lockers, and showers available









# Typical Floor - 2<sup>rd</sup> Floor 25,051 SF



#### Typical Floor - 3<sup>rd</sup> Floor

25,051 SF











#### **Executive Floor - 4th Floor**

25,051 SF









# Proximity to Major Retail Hubs

3831 Technology Forest Blvd is located within a mile of The Woodlands Town Center and includes Hughes Landing, Waterway Square, The Westin at The Woodlands, The Woodlands Waterway Marriott Hotel & Convention Center, The Woodlands Mall, Market Street and The Cynthia Woods Mitchell Pavilion, one of the top-rated outdoor amphitheaters in the U.S.

**645 HOTEL ROOMS** 

2 MILLION SQ FT OF SHOPPING & DINING

1,646 LUXURY
MULTIFAMILY UNITS

**ACCESSIBILITY** 

Find modern flavors, world-class cuisine and local favorites within Hughes Landing and plenty of options in between.

# Dining & Retail Options









#### The Woodlands Town Center



TECHNOLOGY FOREST BLVD

### Leasing

#### **SCOTT FIKES**

scott.fikes@jll.com 713.425.5866

#### **JACK RUSSO**