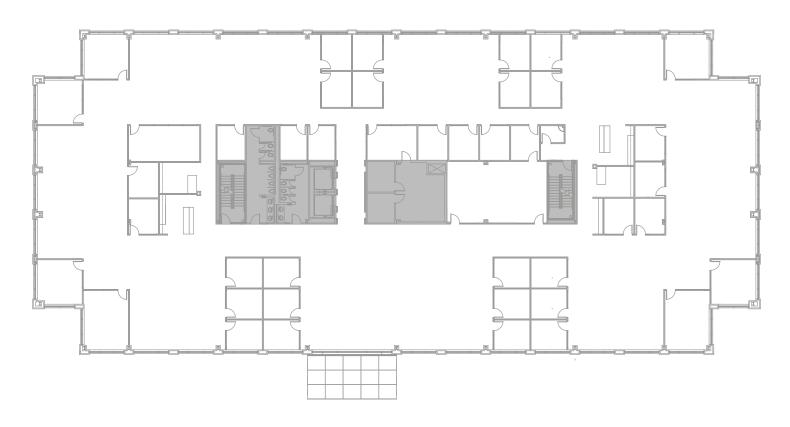

3831 Technology Forest Blvd is a four-story office building located near several prominent retail hubs and thoroughfares in The Woodlands.

#### **PROPERTY FEATURES**



95,078 RSF

Four-story office building



4/1,000 SF

Surface and Covered Parking



#### **BOMA 360 Certified**



I-45 Access

Conveniently located to I-45 and 30 minutes north of Houston's Bush Intercontinental Airport







## AMENITIES FOR ALL EMPLOYEES



#### **Tenant Lounge**

with self-service food market



#### **Conference Rooms**

with A/V technology and wifi



#### **Fitness Center**

Full body workout equipment and machines, secure lockers, and showers available









# Typical Floor - 2<sup>rd</sup> Floor 25,051 SF



#### Typical Floor - 3<sup>rd</sup> Floor

25,051 SF











#### **Executive Floor - 4th Floor**

25,051 SF









# Proximity to Major Retail Hubs

3831 Technology Forest Blvd is located within a mile of The Woodlands Town Center and includes Hughes Landing, Waterway Square, The Westin at The Woodlands, The Woodlands Waterway Marriott Hotel & Convention Center, The Woodlands Mall, Market Street and The Cynthia Woods Mitchell Pavilion, one of the top-rated outdoor amphitheaters in the U.S.

**645 HOTEL ROOMS** 

2 MILLION SQ FT OF SHOPPING & DINING

1,646 LUXURY
MULTIFAMILY UNITS

**ACCESSIBILITY** 

Find modern flavors, world-class cuisine and local favorites within Hughes Landing and plenty of options in between.

# Dining & Retail Options









#### The Woodlands Town Center