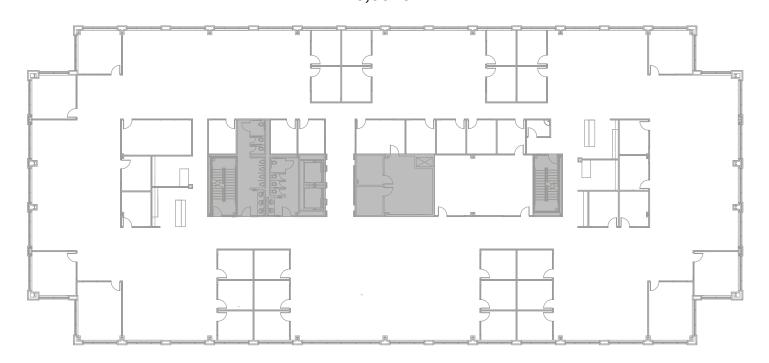

3831 Technology Forest Blvd is a four-story office building located near several prominent retail hubs and thoroughfares in The Woodlands.

#### **PROPERTY FEATURES**



95,078 RSF

Four-story office building



4/1,000 SF

Surface and Covered Parking



#### **BOMA 360 Certified**



I-45 Access

Conveniently located to I-45 and 30 minutes north of Houston's Bush Intercontinental Airport







## AMENITIES FOR ALL EMPLOYEES



#### **Tenant Lounge**

with self-service food market



#### **Conference Rooms**

with A/V technology and wifi



#### **Fitness Center**

Full body workout equipment and machines, secure lockers, and showers available









# Typical Floor - 2<sup>rd</sup> Floor 25,051 SF



#### Typical Floor - 3<sup>rd</sup> Floor

25,051 SF











#### **Executive Floor - 4th Floor**

25,051 SF









# Proximity to Major Retail Hubs

3831 Technology Forest Blvd is located within a mile of The Woodlands Town Center and includes Hughes Landing, Waterway Square, The Westin at The Woodlands, The Woodlands Waterway Marriott Hotel & Convention Center, The Woodlands Mall, Market Street and The Cynthia Woods Mitchell Pavilion, one of the top-rated outdoor amphitheaters in the U.S.

**645 HOTEL ROOMS** 

2 MILLION SQ FT OF SHOPPING & DINING

1,646 LUXURY
MULTIFAMILY UNITS

**ACCESSIBILITY** 

Find modern flavors, world-class cuisine and local favorites within Hughes Landing and plenty of options in between.

# Dining & Retail Options









#### The Woodlands Town Center



TECHNOLOGY FOREST BLVD

### Leasing

#### **SCOTT FIK