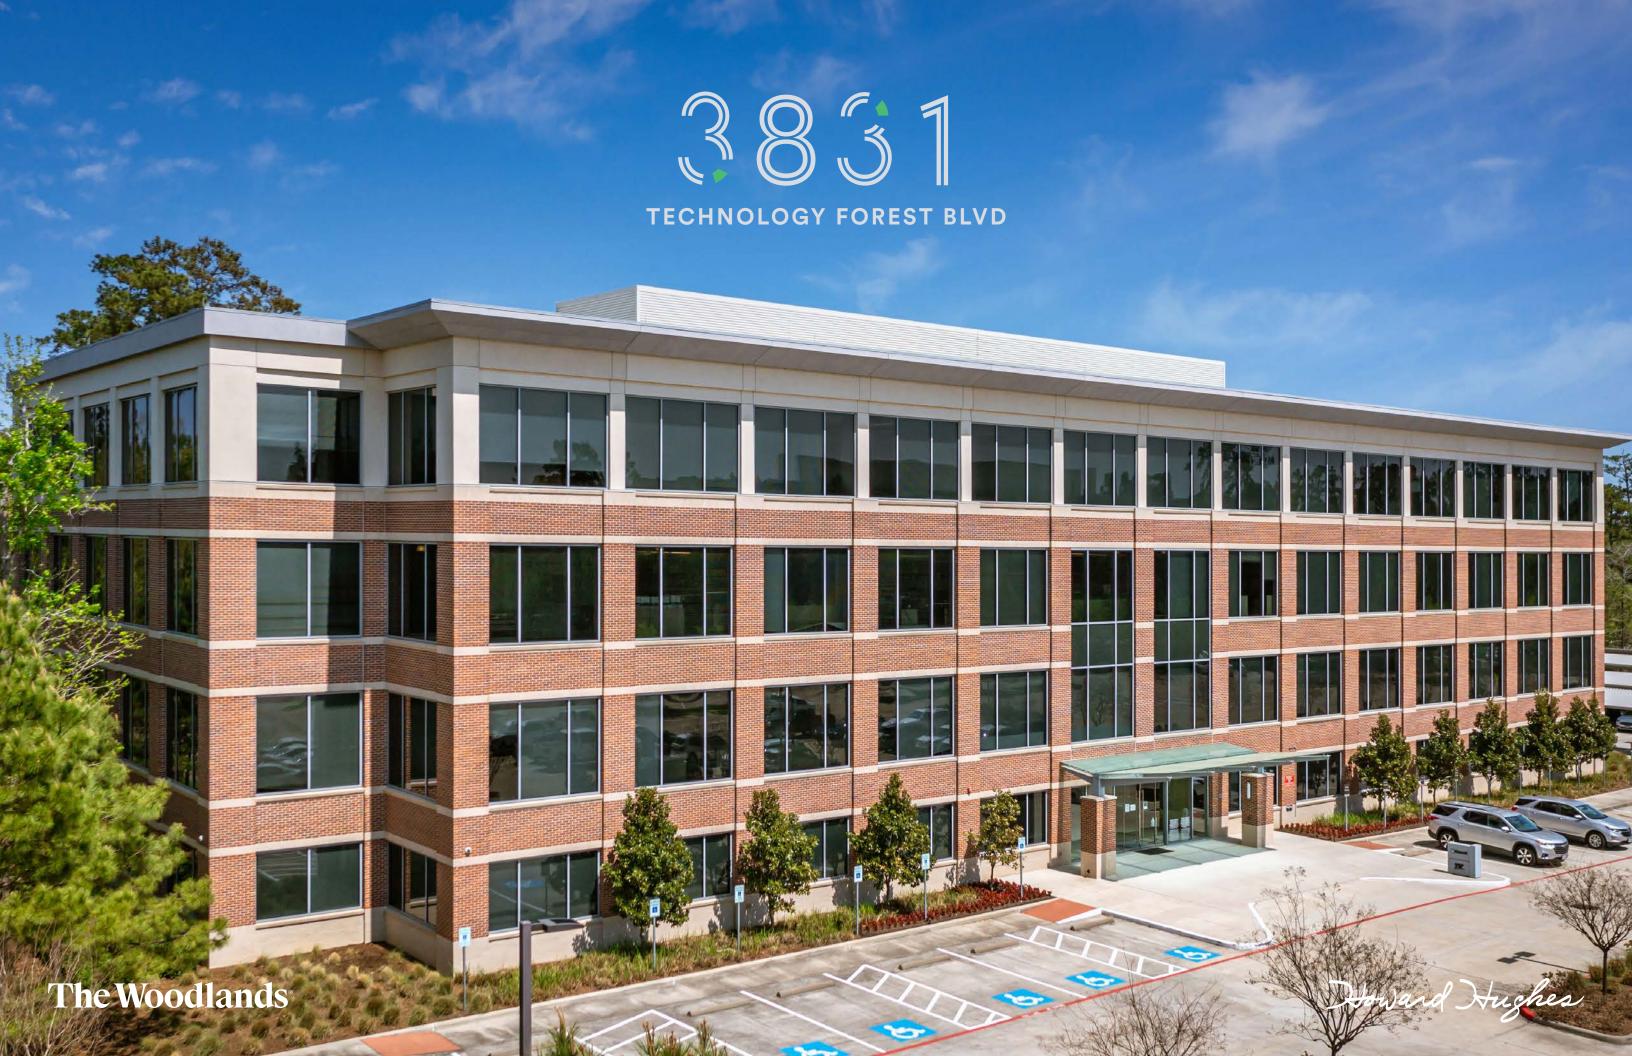

3831 Technology Forest Blvd is a four-story office building located near several prominent retail hubs and thoroughfares in The Woodlands.

#### **PROPERTY FEATURES**

95,078 RSF

Four-story office building

4/1,000 SF

Surface and Covered Parking

#### **BOMA 360 Certified**

I-45 Access

Conveniently located to I-45 and 30 minutes north of Houston's Bush Intercontinental Airport