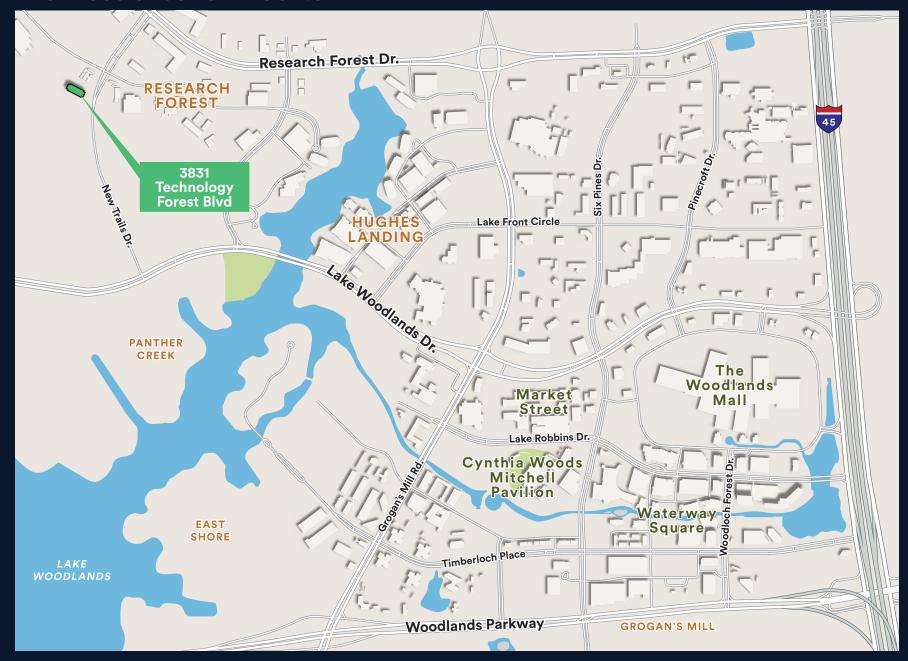

3831 Technology Forest Blvd is a four-story office building located near several prominent retail hubs and thoroughfares in The Woodlands.

# Proximity to Major Retail Hubs

3831 Technology Forest Blvd is located within a mile of The Woodlands Town Center and includes Hughes Landing, Waterway Square, The Westin at The Woodlands, The Woodlands Waterway Marriott Hotel & Convention Center, The Woodlands Mall, Market Street and The Cynthia Woods Mitchell Pavilion, one of the top-rated outdoor amphitheaters in the U.S.

#### The Woodlands Town Center

TECHNOLOGY FOREST BLVD