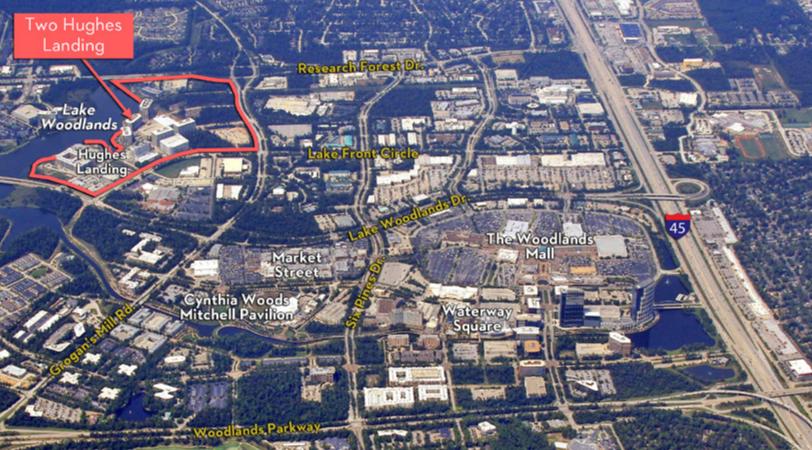

# Two Hughes Landing

CLASS A OFFICE BUILDING THE WOODLANDS, TEXAS

## Two Hughes Landing

Situated in Hughes Landing, Two Hughes Landing is within walking distance to many amenities for work and leisure. Take a stroll down the street to the Embassy Suites by Hilton, Restaurant Row, Whole Foods Market®, retail and specialty shops, One Lakes Edge multifamily residences and multiple office buildings. Enjoy the outdoors with access to water sports activities and more than 200 miles of connected hike and bike trails. Surrounded by everything you need, Two Hughes Landing is the perfect place to grow your business.