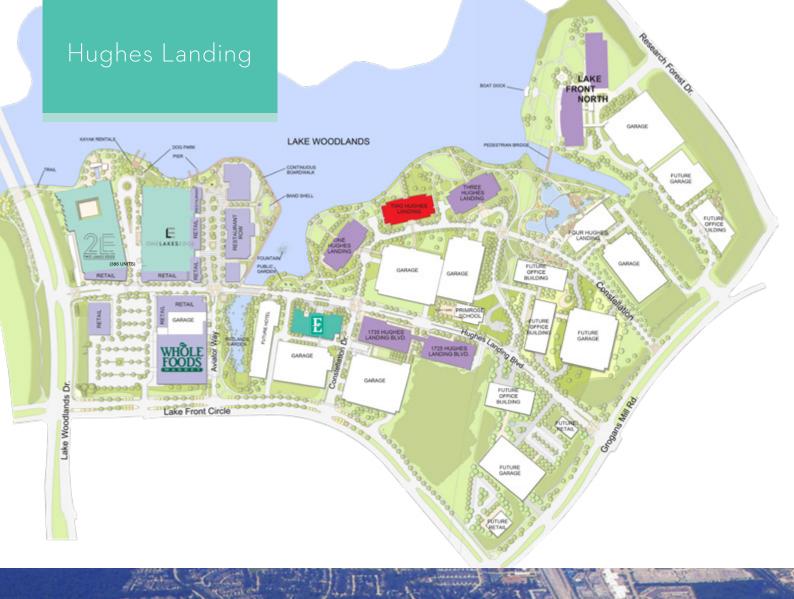

## Two Hughes Landing

Situated in Hughes Landing, Two Hughes Landing is within walking distance to many amenities for work and leisure. Take a stroll down the street to the Embassy Suites by Hilton, Restaurant Row, Whole Foods Market®, retail and specialty shops, One Lakes Edge multifamily residences and multiple office buildings. Enjoy the outdoors with access to water sports activities and more than 200 miles of connected hike and bike trails. Surrounded by everything you need, Two Hughes Landing is the perfect place to grow your business.

#### HUGHES LANDING FEATURES

- Multiple Class A office buildings with multi-tenant and build-to-suit opportunities
- Panoramic views of 200-acre Lake Woodlands
- Embassy Suites by Hilton at Hughes Landing, 205-suite hotel
- One Lakes Edge, a 390-unit luxury residence, and Two Lakes Edge, with 386 luxury residences
- Restaurant Row with Del Frisco's Grille, Escalante's, Fogo de Chão, Local Pour, State Fare and Truluck's
- Retailers include Whole Foods Market<sup>®</sup>, Starbucks<sup>®</sup>, Cadence Bank, Fleet Fleet Sports, Pure Barre, RIDE, Kriser's, The Stand, Focus Optical and Primrose Schools
- Future commercial development opportunities in Hughes Landing
- Situated in The Woodlands, a nationally-acclaimed master planned community

Hughes Landing is a Landmark Award-winning 79-acre mixed-use development in The Woodlands.

OCO DE CHIAO