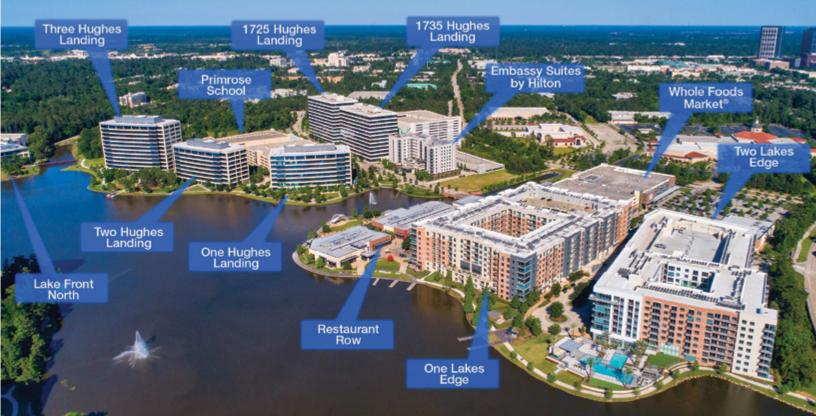

## Two Hughes Landing

Situated in Hughes Landing, Two Hughes Landing is within walking distance to many amenities for work and leisure. Take a stroll down the street to the Embassy Suites by Hilton, Restaurant Row, Whole Foods Market®, retail and specialty shops, One Lakes Edge multifamily residences and multiple office buildings. Enjoy the outdoors with access to water sports activities and more than 200 miles of connected hike and bike trails. Surrounded by everything you need, Two Hughes Landing is the perfect place to grow your business.

#### HUGHES LANDING FEATURES

- Multiple Class A office buildings with multi-tenant and build-to-suit opportunities
- Panoramic views of 200-acre Lake Woodlands
- Embassy Suites by Hilton at Hughes Landing, 205-suite hotel
- One Lakes Edge, a 390-unit luxury residence, and Two Lakes Edge, with 386 luxury residences
- Restaurant Row with Del Frisco's Grille, Escalante's, Fogo de Chão, Local Pour, State Fare and Truluck's
- Retailers include Whole Foods Market<sup>®</sup>, Starbucks<sup>®</sup>, Cadence Bank, Fleet Fleet Sports, Pure Barre, RIDE, Kriser's, The Stand, Focus Optical and Primrose Schools
- Future commercial development opportunities in Hughes Landing
- Situated in The Woodlands, a nationally-acclaimed master planned community

Hughes Landing is a Landmark Award-winning 79-acre mixed-use development in The Woodlands.

OCO DE CHIAO