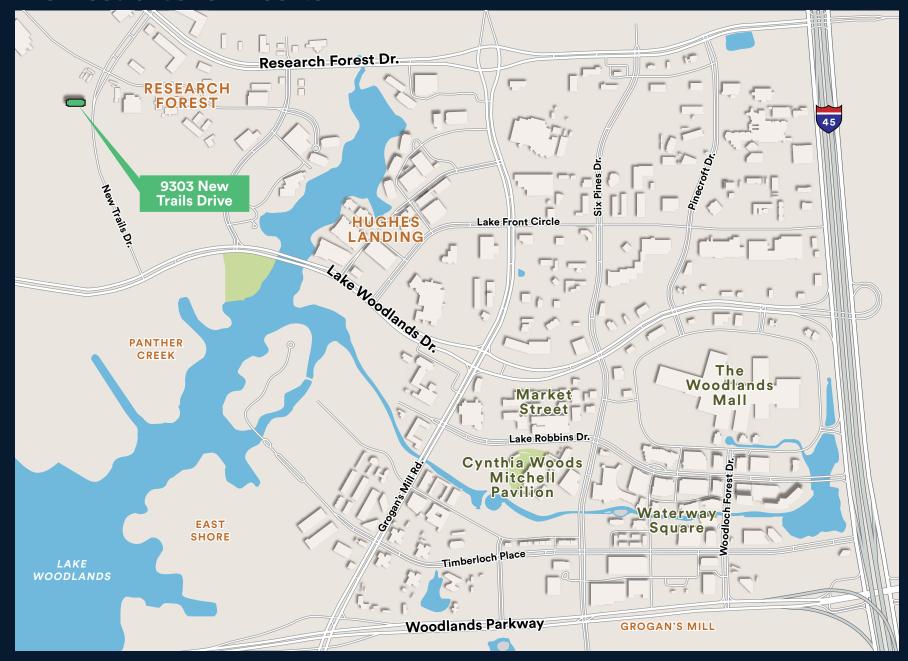

9303 New Trails Drive is a four-story office building located near several prominent retail hubs and thoroughfares in The Woodlands.

# Proximity to Major Retail Hubs

9303 New Trails Drive is located within a mile of The Woodlands Town Center and includes Hughes Landing, Waterway Square, The Westin at The Woodlands, The Woodlands Waterway Marriott Hotel & Convention Center, The Woodlands Mall, Market Street and The Cynthia Woods Mitchell Pavilion, one of the top-rated outdoor amphitheaters in the U.S.