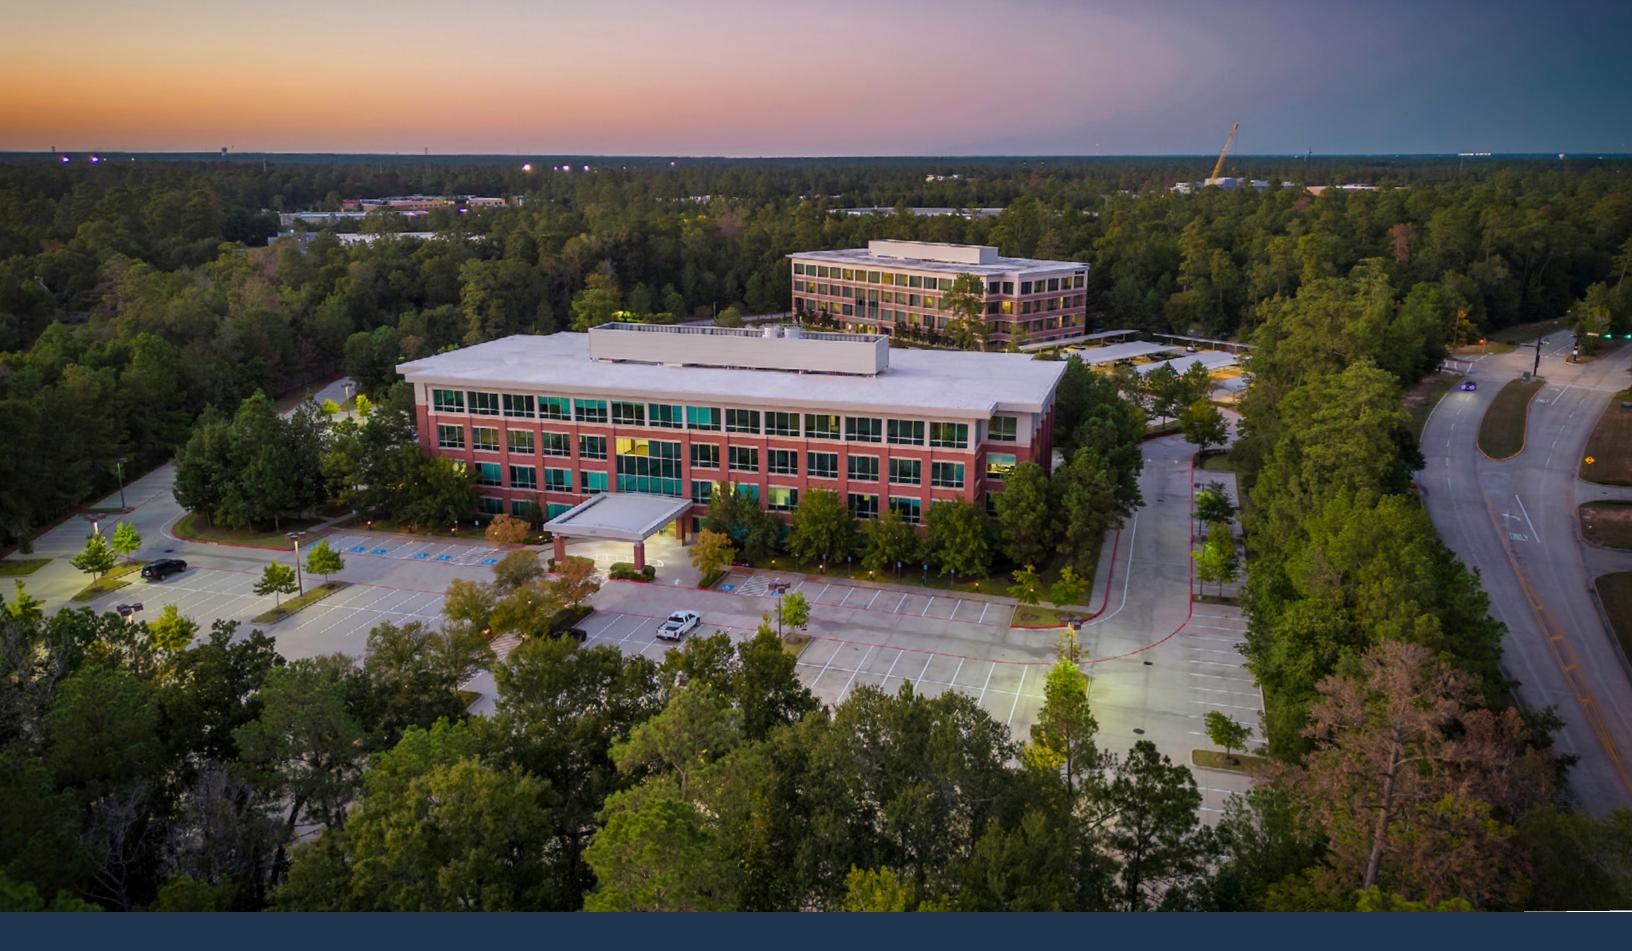

9303 New Trails Drive is a four-story office building located near several prominent retail hubs and thoroughfares in The Woodlands.

#### **PROPERTY FEATURES**

97,964 RSF

Four-story office building