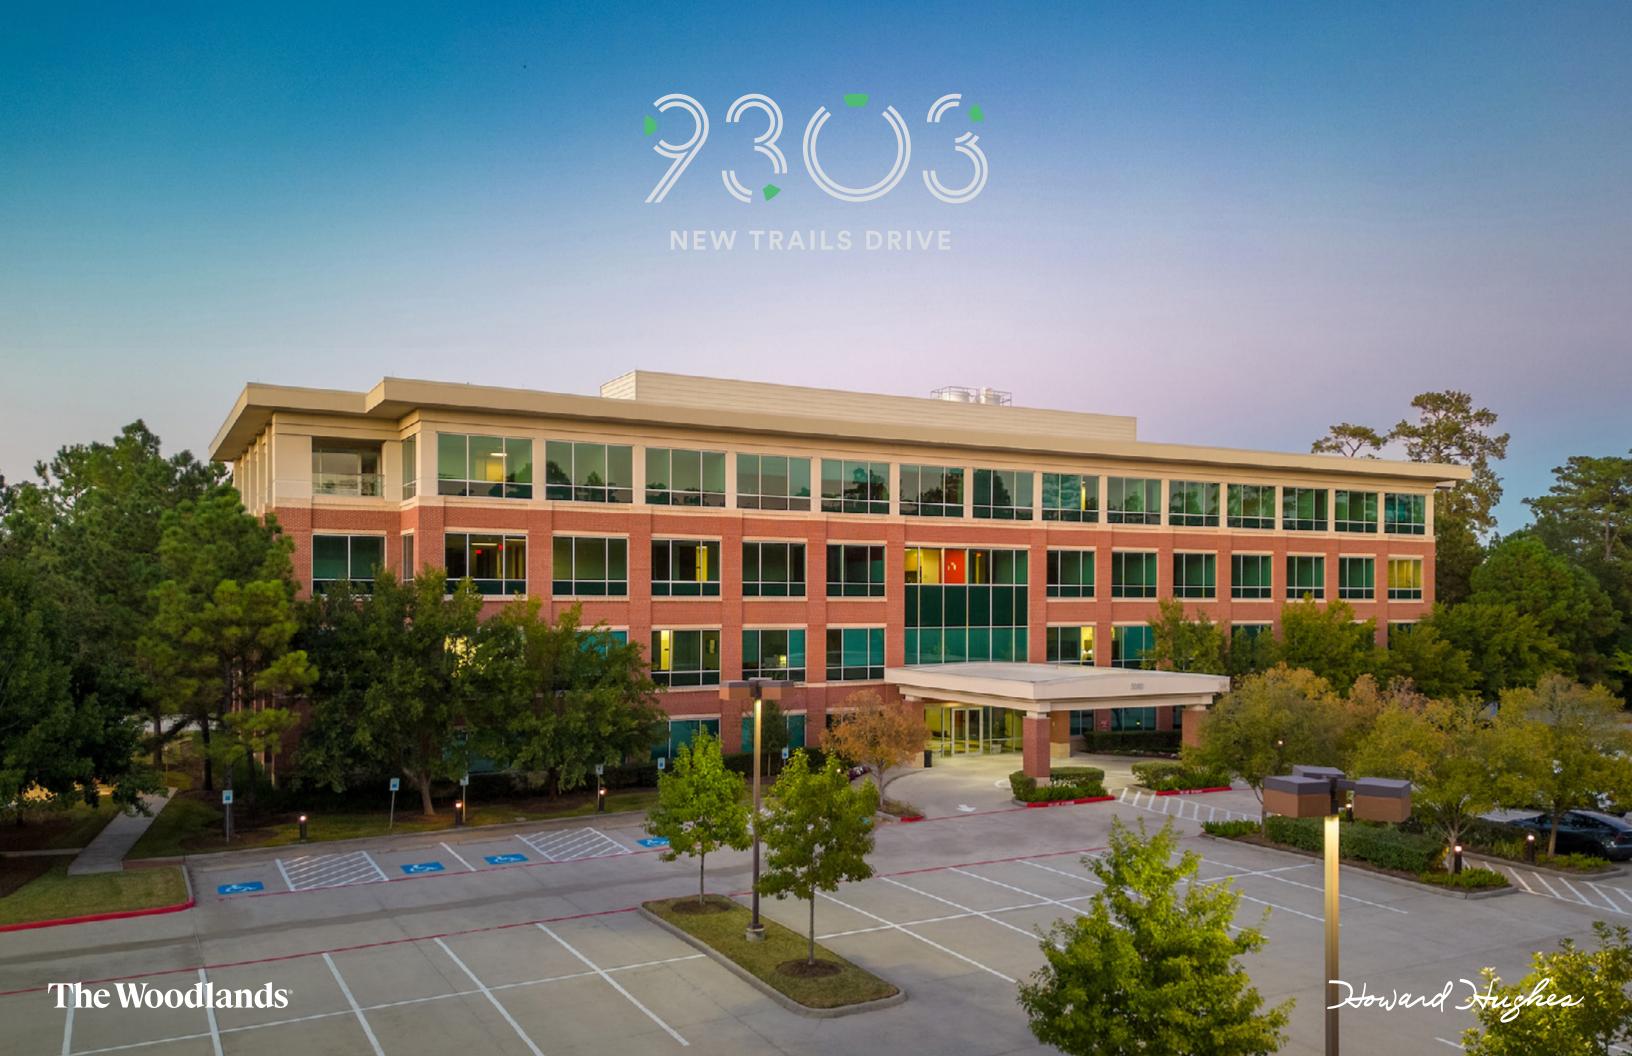

9303 New Trails Drive is a four-story office building located near several prominent retail hubs and thoroughfares in The Woodlands.

#### **PROPERTY FEATURES**

97,964 RSF

Four-story office building

#### **BOMA 360 Certified**

**I-45 Access** 

Conveniently located to I-45 and 30 minutes north of Houston's Bush Intercontinental Airport