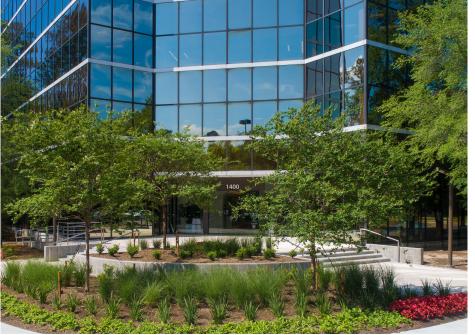

### UNMATCHED LOCATION IN THE WOODLANDS

1400 Woodloch Forest Drive is a five-story office building in The Woodlands Town Center and is the first office building accessible from Interstate 45 on Woodlands Parkway.

## Modern Renovated Lobby

Contemporary, updated finishes and design were completed in the lobby and exterior.

**95,667 RSF**Five-story office building

I-45 Access

Conveniently located one minute from I-45 and 30 minutes north of Houston's Bush IAH