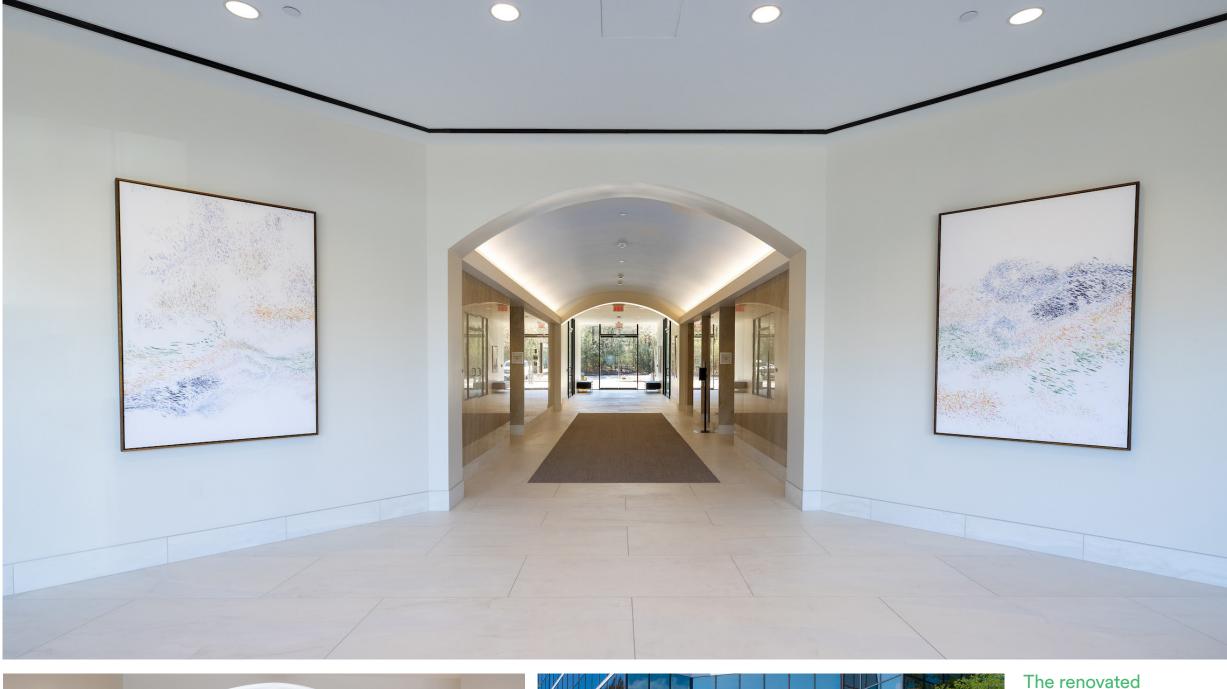

## Modern Renovated Lobby

Contemporary, updated finishes and design were completed in the lobby and exterior.

**95,667 RSF**Five-story office building

I-45 Access

Conveniently located one minute from I-45 and 30 minutes north of Houston's Bush IAH

3.5/1,000 SF Uncovered parking

lobby features
an all-new, large
central vestibule
area, updated
finish materials,
including ceramic
tile flooring and
walls with modern
lighting, hard
ceilings and a
digital directory.