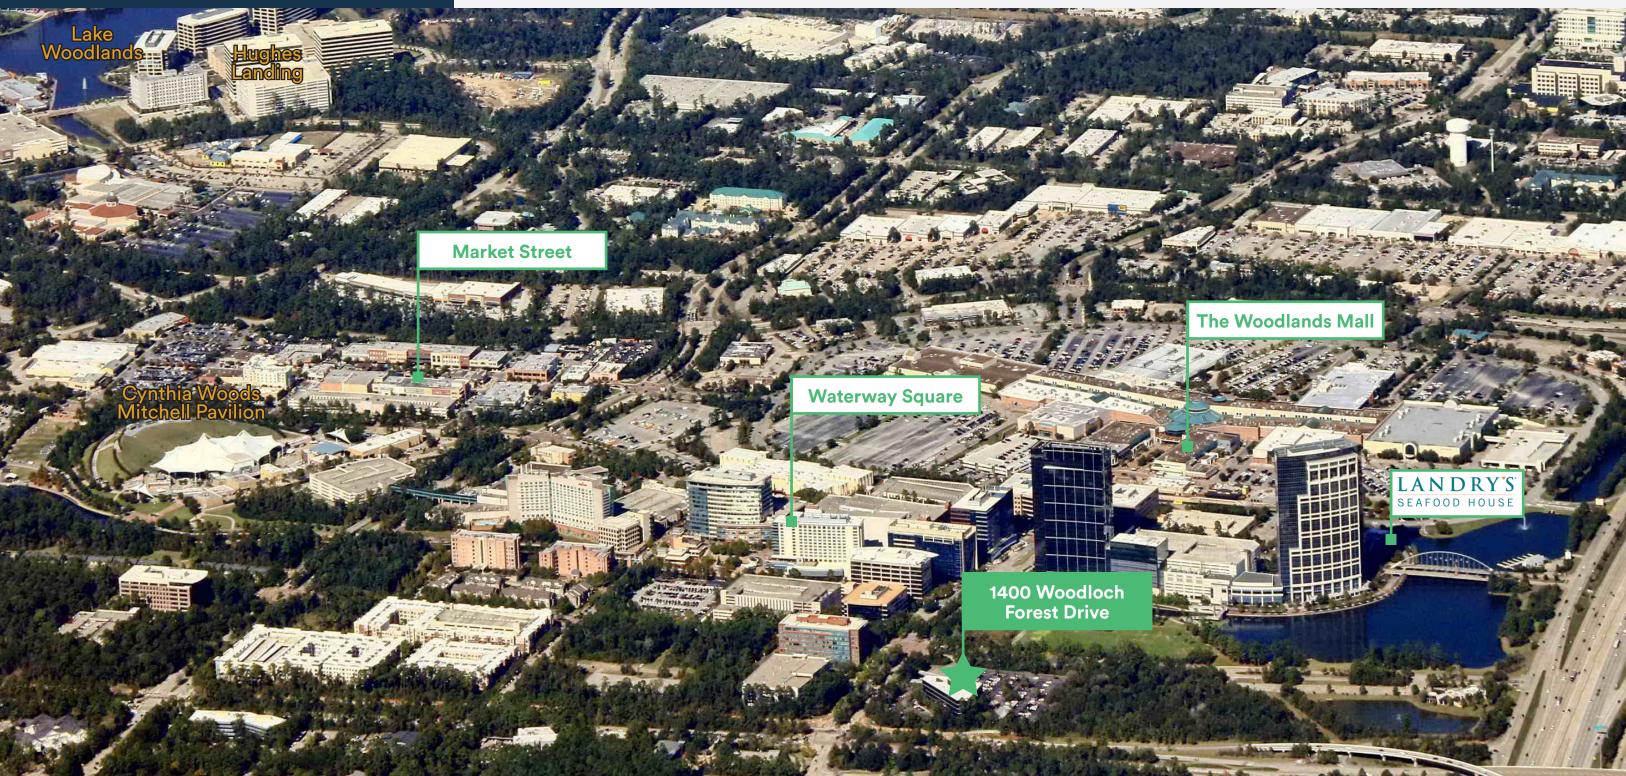

# Located in The Woodlands Town Center

1400 Woodloch Forest Drive is located within walking distance of Waterway Square, The Westin at The Woodlands, The Woodlands Waterway Marriott Hotel & Convention Center, The Woodlands Mall, Market Street and The Cynthia Woods Mitchell Pavilion (one of the top-rated outdoor amphitheaters in the U.S.).

**645 HOTEL ROOMS** 

2 MILLION SQ FT OF SHOPPING & DINING

1,646 LUXURY
MULTIFAMILY UNITS

Surrounding Amenities Walking Distance Entertainment Office MAP Residential Hotel Hike & Bike Trail Retail The Woodlands Mall **Market Street** 10 MINUTES **№** 18 MINUTES **Kirby Ice House** LAKE ROBBINS DR MALL RING RD MALL RING RD Cinemark 17 and XD **The Cynthia Woods Mitchell Pavilion** LAKE ROBBINS DR 15 MINUTES LAKE ROBBINS DR LAKE ROBBINS DR The Woodlands Waterway Marriott **Parking Garage** WATERWAY SQUARE PL Waterway The Westin at The Koi The Woodlands Square Garden The Woodlands Waterway -- <del>\*\*</del> -8 -M IN UT ES-TIMBERLOCH PL TIMBERLOCH PL TIMBERLOCH PL The Lane **Millennium Waterway** at Waterway **Millennium Six Pines** WOODLANDS PKWY WOODLANDS PKWY WOODLANDS PKWY