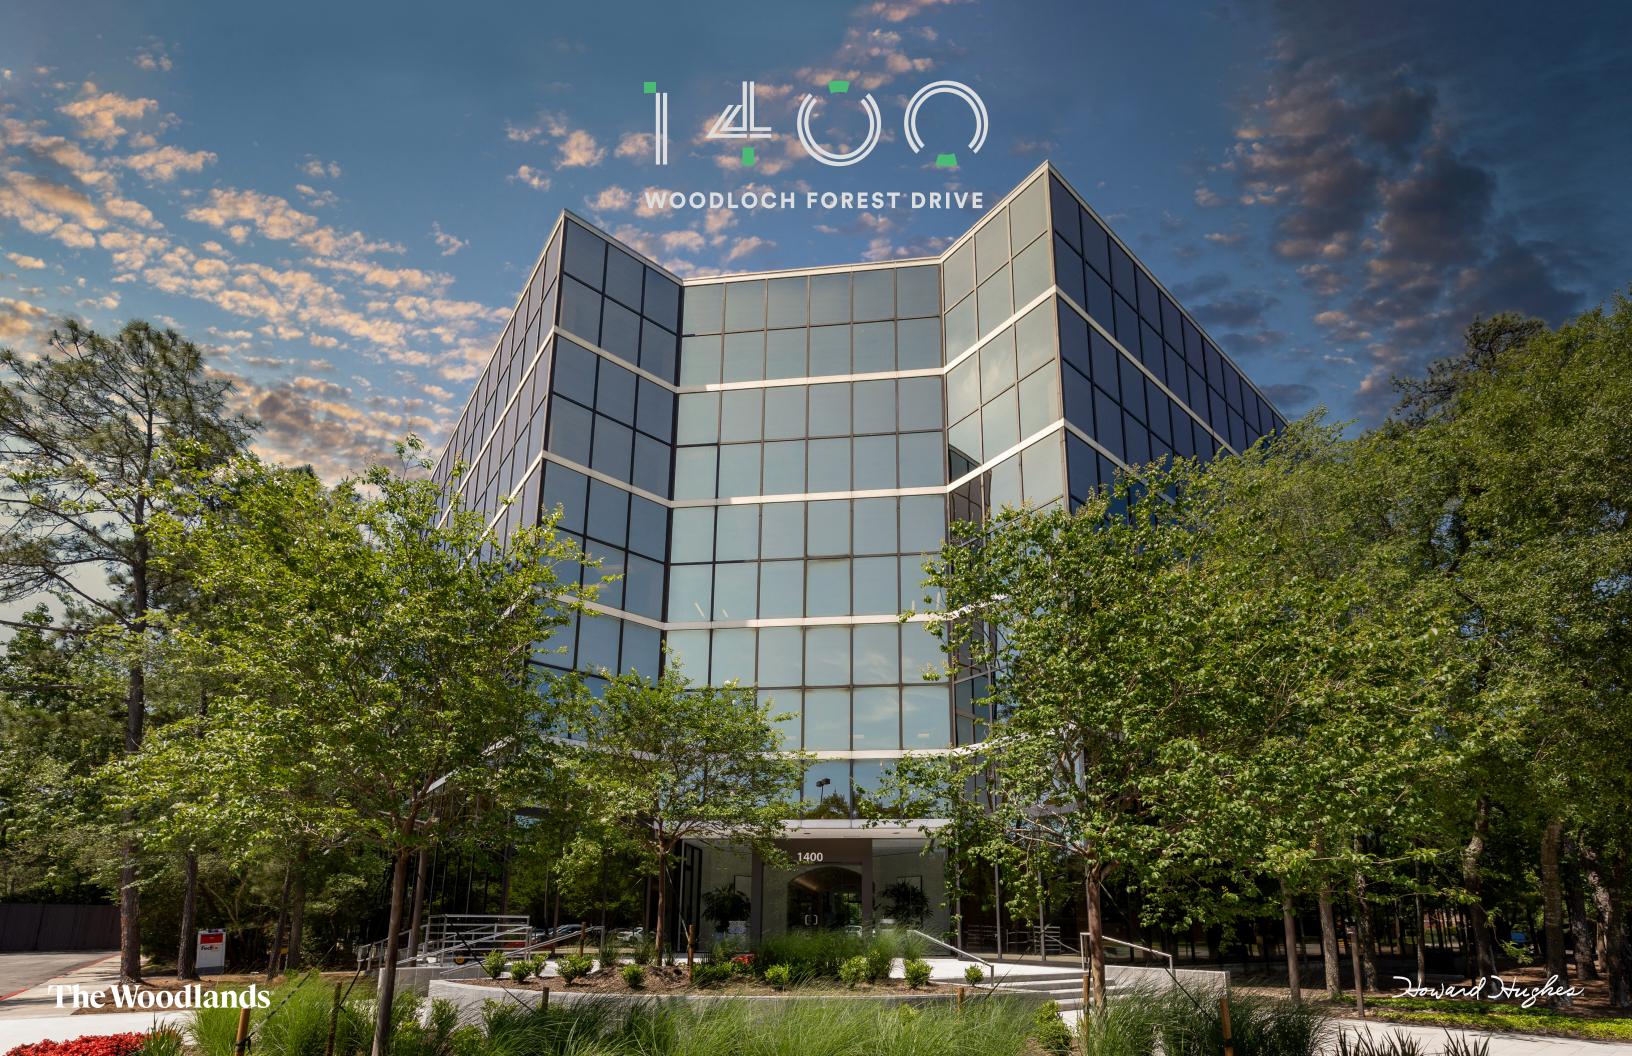

### UNMATCHED LOCATION IN THE WOODLANDS

1400 Woodloch Forest Drive is a five-story office building in The Woodlands Town Center and is the first office building accessible from Interstate 45 on Woodlands Parkway.

## Modern Renovated Lobby

Contemporary, updated finishes and design were completed in the lobby and exterior.

**95,667 RSF**Five-story office building

I-45 Access

Conveniently located one minute from I-45 and 30 minutes north of Houston's Bush IAH