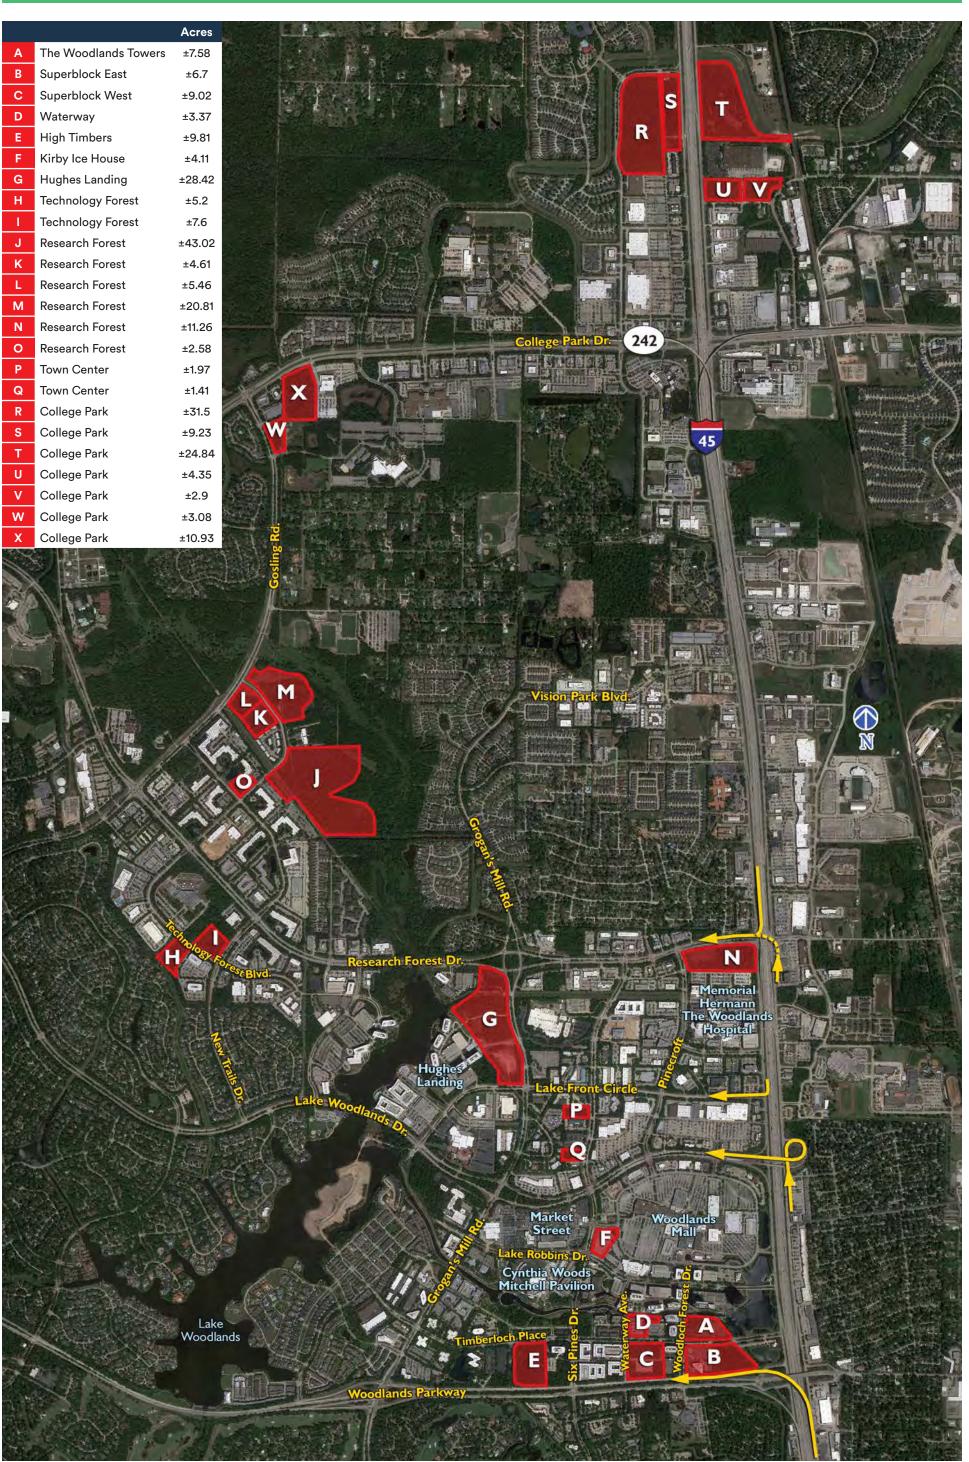

## **Commercial Development Opportunities** The Woodlands, Texas

Howard Huches.

|      |                      | Acres   |
|------|----------------------|---------|
| Α    | The Woodlands Towers | ±7.58   |
| В    | Superblock East      | ±6.7    |
| С    | Superblock West      | ±9.02   |
| D    | Waterway             | ±3.37   |
| E    | High Timbers         | ±9.81   |
| F    | Kirby Ice House      | ±4.11   |
| G    | Hughes Landing       | ±28.42  |
| н    | Technology Forest    | ±5.2    |
| I    | Technology Forest    | ±7.6    |
| J    | Research Forest      | ±43.02  |
| К    | Research Forest      | ±4.61   |
| L    | Research Forest      | ±5.46   |
| М    | Research Forest      | ±20.81  |
| Ν    | Research Forest      | ±11.26  |
| 0    | Research Forest      | ±2.58   |
| Р    | Town Center          | ±1.97   |
| Q    | Town Center          | ±1.41   |
| R    | College Park         | ±31.5   |
| S    | College Park         | ±9.23   |
| Т    | College Park         | ±24.84  |
| U    | College Park         | ±4.35   |
| V    | College Park         | ±2.9    |
| W    | College Park         | ±3.08   |
| Х    | College Park         | ±10.93  |
| E.S. |                      | 222 2 2 |