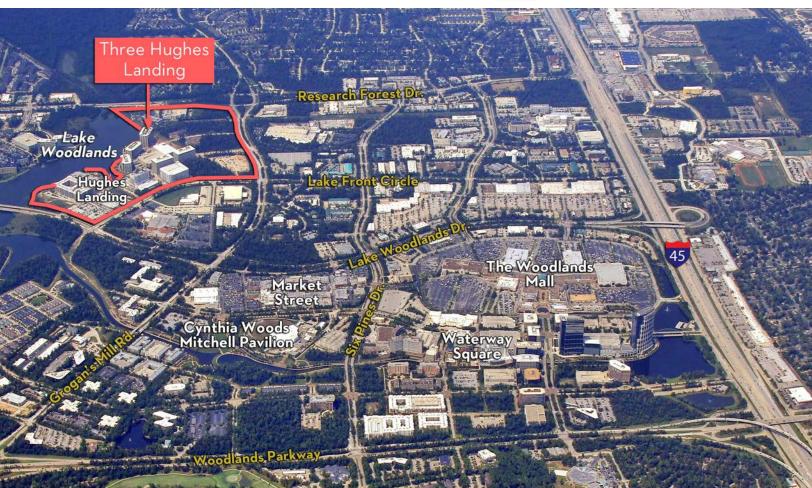

### Three Hughes Landing

Situated in Hughes Landing, Three Hughes Landing is within walking distance to many amenities for work and leisure. Take a stroll down the street to the Embassy Suites by Hilton, Restaurant Row, Whole Foods Market®, retail and specialty shops, One Lakes Edge multifamily residences and multiple office buildings. Enjoy the outdoors with access to water sports activities and more than 200 miles of connected hike and bike trails. Surrounded by everything you need, Three Hughes Landing is the perfect place to grow your business.

#### The Woodlands is a 28,505-acre award-winning master planned community located 27 miles north of downtown Houston and 30 minutes north of Houston's Bush Intercontinental Airport.

120,000+ | 63,000+

The Woodlands, Texas

employees

2,300+

At A Glance

■ 36.3 million square feet of office, research, institutional and industrial space

- 11.6 million square feet of retail, including Hughes Landing, The Woodlands Mall and Market Street
- Pedestrian-friendly commercial and retail space