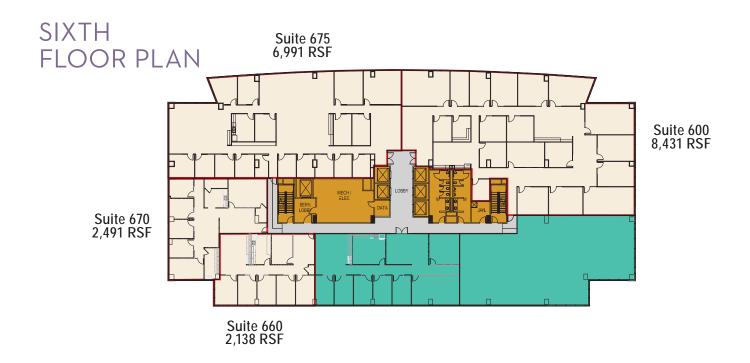

or work and leisure. Take a stroll down the street to the Embassy Suites by Hilton, Restaurant Row, Whole Foods Market®, retail and specialty shops, One Lakes Edge multifamily residences and multiple office buildings. Enjoy the outdoors with access to water sports activities and more than 200 miles of connected hike and bike trails. Surrounded by everything you need, Three Hughes Landing is the perfect place to grow your business.

### 12-story

Class A office building with adjacent parking garage

321,000 rentable square feet

- Beautifully situated on 200-acre Lake Woodlands
- Conference center
- Fitness center
- HHConnection, a Concierge and Wellness program for Tenants
- Easy access to Interstate 45 and Houston's Bush Intercontinental Airport



# Three Hughes Landing Space Available



## SEVENTH FLOOR PLAN



# Three Hughes Landing Space Available

#### NINTH FLOOR PLAN



#### ELEVENTH FLOOR PLAN









#### **HUGHES LANDING FEATURES**

- Multiple Class A office buildings with multi-tenant and build-to-suit opportunities
- Panoramic views of 200-acre Lake Woodlands
- Embassy Suites by Hilton at Hughes Landing, 205-suite hotel
- One Lakes Edge, a 390-unit luxury residence, and Two Lakes Edge, with 386 luxury residences
- Restaurant Row with Del Frisco's Grille, Escalante's, Fogo de Chão, Local Pour, State Fare and Truluck's
- Retailers include Whole Foods Market®, Starbucks®, Cadence Bank, Fleet Fleet Sports, Pure Barre, RIDE, Kriser's, The Stand, Focus Optical and Primrose Schools
- Future commercial development opportunities in Hughes Landing
- Situated in The Woo