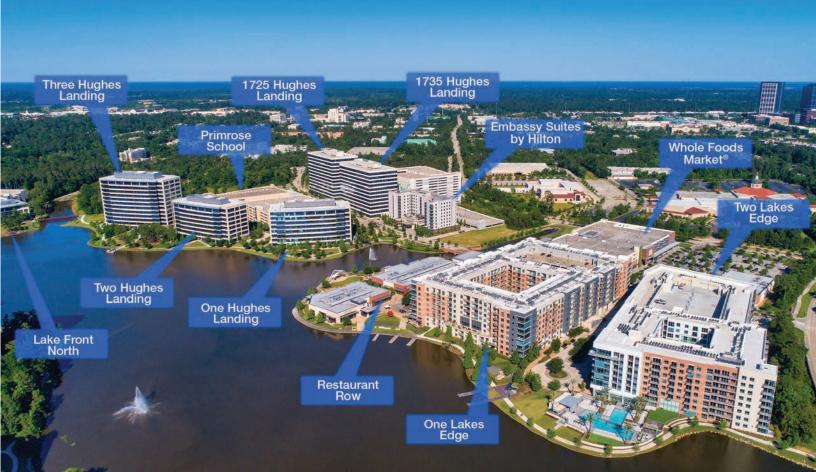

### Three Hughes Landing

Situated in Hughes Landing, Three Hughes Landing is within walking distance to many amenities for work and leisure. Take a stroll down the street to the Embassy Suites by Hilton, Restaurant Row, Whole Foods Market®, retail and specialty shops, One Lakes Edge multifamily residences and multiple office buildings. Enjoy the outdoors with access to water sports activities and more than 200 miles of connected hike and bike trails. Surrounded by everything you need, Three Hughes Landing is the perfect place to grow your business.

#### **HUGHES LANDING FEATURES**

- Multiple Class A office buildings with multi-tenant and build-to-suit opportunities
- Panoramic views of 200-acre Lake Woodlands
- Embassy Suites by Hilton at Hughes Landing, 205-suite hotel
- One Lakes Edge, a 390-unit luxury residence, and Two Lakes Edge, with 386 luxury residences
- Restaurant Row with Del Frisco's Grille, Escalante's, Fogo de Chão, Local Pour, State Fare and Truluck's
- Retailers include Whole Foods Market®, Starbucks®, Cadence Bank, Fleet Fleet Sports, Pure Barre, RIDE, Kriser's, The Stand, Focus Optical and Primrose Schools
- Future commercial development opportunities in Hughes Landing
- Situated in The Woodlands, a nationally-acclaimed master planned community