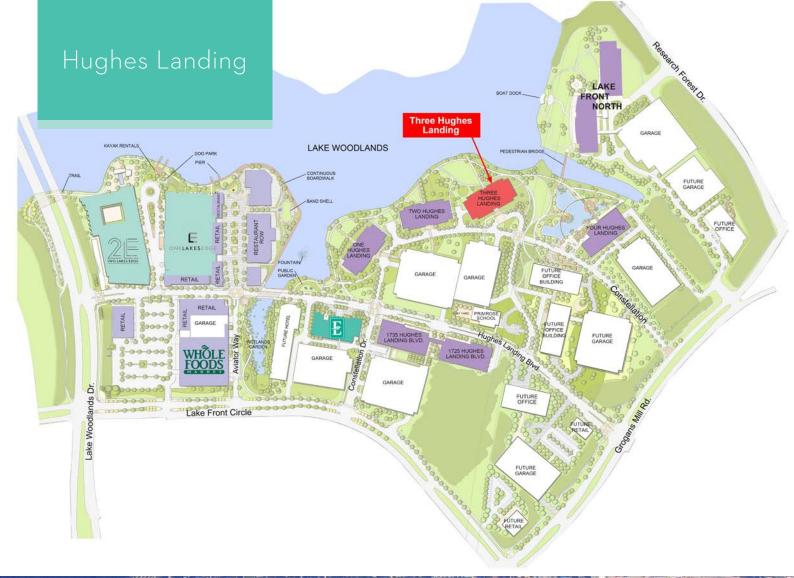

### Three Hughes Landing

Situated in Hughes Landing, Three Hughes Landing is within walking distance to many amenities for work and leisure. Take a stroll down the street to the Embassy Suites by Hilton, Restaurant Row, Whole Foods Market®, retail and specialty shops, One Lakes Edge multifamily residences and multiple office buildings. Enjoy the outdoors with access to water sports activities and more than 200 miles of connected hike and bike trails. Surrounded by everything you need, Three Hughes Landing is the perfect place to grow your business.

### 12-story

Class A office building with adjacent parking garage

321,000 rentable square feet

- Beautifully situated on 200-acre Lake Woodlands
- Conference center
- Fitness center
- HHConnection, a Concierge and Wellness program for Tenants
- Easy access to Interstate 45 and Houston's Bush Intercontinental Airport

#### **HUGHES LANDING FEATURES**

- Multiple Class A office buildings with multi-tenant and build-to-suit opportunities
- Panoramic views of 200-acre Lake Woodlands
- Embassy Suites by Hilton at Hughes Landing, 205-suite hotel
- One Lakes Edge, a 390-unit luxury residence, and Two Lakes Edge, with 386 luxury residences
- Restaurant Row with Del Frisco's Grille, Escalante's, Fogo de Chão, Local Pour, State Fare and Truluck's
- Retailers include Whole Foods Market®, Starbucks®, Cadence Bank, Fleet Fleet Sports, Pure Barre, RIDE, Kriser's, The Stand, Focus Optical and Primrose Schools
- Future commercial development opportunities in Hughes Landing
- Situated in The Woodlands, a nationally-acclaimed master planned community

ONE LAKES EDGE