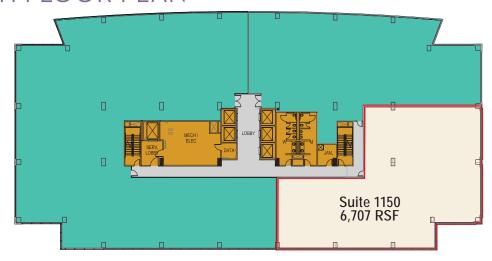

®, retail and specialty shops, One Lakes Edge multifamily residences and multiple office buildings. Enjoy the outdoors with access to water sports activities and more than 200 miles of connected hike and bike trails. Surrounded by everything you need, Three Hughes Landing is the perfect place to grow your business.

### 12-story

Class A office building with adjacent parking garage

321,000 rentable square feet

- Beautifully situated on 200-acre Lake Woodlands
- Conference center
- Fitness center
- HHConnection, a Concierge and Wellness program for Tenants
- Easy access to Interstate 45 and Houston's Bush Intercontinental Airport



# Three Hughes Landing Space Available



## SEVENTH FLOOR PLAN



# Three Hughes Landing Space Available

#### NINTH FLOOR PLAN



#### ELEVENTH FLOOR PLAN









#### **HUGHES LANDING FEATURES**

- Multiple Class A office buildings with multi-tenant and build-to-suit opportunities
- Panoramic views of 200-acre Lake Woodlands
- Embassy Suites by Hilton at Hughes Landing, 205-suite hotel
- One Lakes Edge, a 390-unit luxury residence, and Two Lakes Edge, with 386 luxury residences
- Restaurant Row with Del Frisco's Grille, Escalante's, Fogo de Chão, Local Pour, State Fare and Truluck's
- Retailers include Whole Foods Market®, Starbucks®, Cadence Bank, Fleet Fleet Sports, Pure Barre, RIDE, Kriser's, The Stand, Focus Optical and Primrose Schools
- Future commercial development opportunities in Hughes Landing
- Situated in The Woodlands, a nationally-acclaimed master planned community

ONE LAKES EDGE









#### The Woodlands is a 28,505-acre a