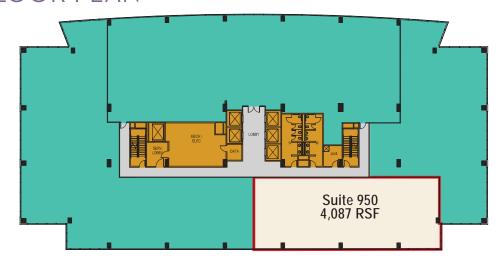

rant Row, Whole Foods Market®, retail and specialty shops, One Lakes Edge multifamily residences and multiple office buildings. Enjoy the outdoors with access to water sports activities and more than 200 miles of connected hike and bike trails. Surrounded by everything you need, Three Hughes Landing is the perfect place to grow your business.

### 12-story

Class A office building with adjacent parking garage

321,000 rentable square feet

- Beautifully situated on 200-acre Lake Woodlands
- Conference center
- Fitness center
- HHConnection, a Concierge and Wellness program for Tenants
- Easy access to Interstate 45 and Houston's Bush Intercontinental Airport



# Three Hughes Landing Space Available



## SEVENTH FLOOR PLAN



# Three Hughes Landing Space Available

#### NINTH FLOOR PLAN



#### ELEVENTH FLOOR PLAN









#### **HUGHES LANDING FEATURES**

- Multiple Class A office buildings with multi-tenant and build-to-suit opportunities
- Panoramic views of 200-acre Lake Woodlands
- Embassy Suites by Hilton at Hughes Landing, 205-suite hotel
- One Lakes Edge, a 390-unit luxury residence, and Two Lakes Edge, with 386 luxury residences
- Restaurant Row with Del Frisco's Grille, Escalante's, Fogo de Chão, Local Pour, State Fare and Truluck's
- Retailers include Whole Foods Market®, Starbucks®, Cadence Bank, Fleet Fleet Sports, Pure Barre, RIDE, Kriser's, The Stand, Focus Optical and Primrose Schools
- Future commercial development opportunities in Hughes Landing
- Situated in The Woodlands, a nationally-acclaimed master planned community

ONE LAKES EDGE









#### The