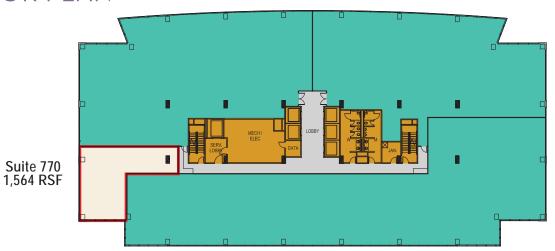

a stroll down the street to the Embassy Suites by Hilton, Restaurant Row, Whole Foods Market®, retail and specialty shops, One Lakes Edge multifamily residences and multiple office buildings. Enjoy the outdoors with access to water sports activities and more than 200 miles of connected hike and bike trails. Surrounded by everything you need, Three Hughes Landing is the perfect place to grow your business.

### 12-story

Class A office building with adjacent parking garage

321,000 rentable square feet

- Beautifully situated on 200-acre Lake Woodlands
- Conference center
- Fitness center
- HHConnection, a Concierge and Wellness program for Tenants
- Easy access to Interstate 45 and Houston's Bush Intercontinental Airport



# Three Hughes Landing Space Available



## SEVENTH FLOOR PLAN



# Three Hughes Landing Space Available

#### NINTH FLOOR PLAN



#### ELEVENTH FLOOR PLAN









#### **HUGHES LANDING FEATURES**

- Multiple Class A office buildings with multi-tenant and build-to-suit opportunities
- Panoramic views of 200-acre Lake Woodlands
- Embassy Suites by Hilton at Hughes Landing, 205-suite hotel
- One Lakes Edge, a 390-unit luxury residence, and Two Lakes Edge, with 386 luxury residences
- Restaurant Row with Del Frisco's Grille, Escalante's, Fogo de Chão, Local Pour, State Fare and Truluck's
- Retailers include Whole Foods Market®, Starbucks®, Cadence Bank, Fleet Fleet Sports, Pure Barre, RIDE, Kriser's, The Stand, Focus Optical and Primrose Schools
- Future commercial development opportunities in Hughes Landing
- Situated in The Woodlands, a nationally-accl