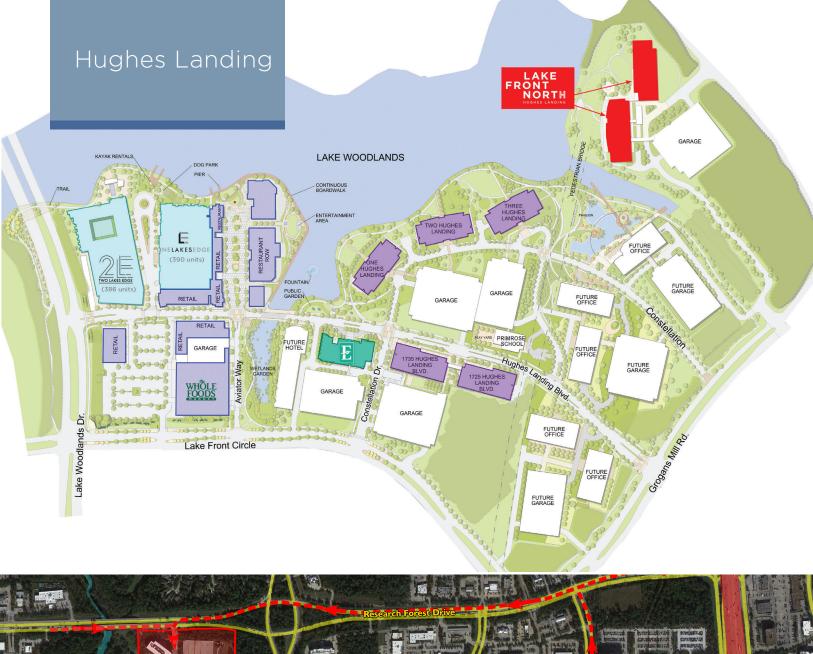

# LAKE FRONT NORTH

HUGHES LANDING

**BUILDING 1** 

Situated in Hughes Landing, Lake Front North offers two (2) Class A office buildings with a beautiful park area and pavilion directly on Lake Woodlands. It is within walking distance to many amenities for work and leisure, including the Embassy Suites by Hilton, Restaurant Row, retail and specialty shops, One Lakes Edge multifamily residences, and access to water sports activities and over 200 miles of hike and bike trails. It Is one of the premier office locations in The Woodlands.

## LAKE FRONT NORTH

HUGHES LANDING

**BUILDING 2** 

Building 2 is also located on Lake Woodlands with gorgeous lakeside views and access to all the amenities of Hughes Landing and the hike and bike trails. Surrounded by everything you need, Lake Front North is the perfect place to grow your business and offer your employees an experience that will positively impact their well-being.