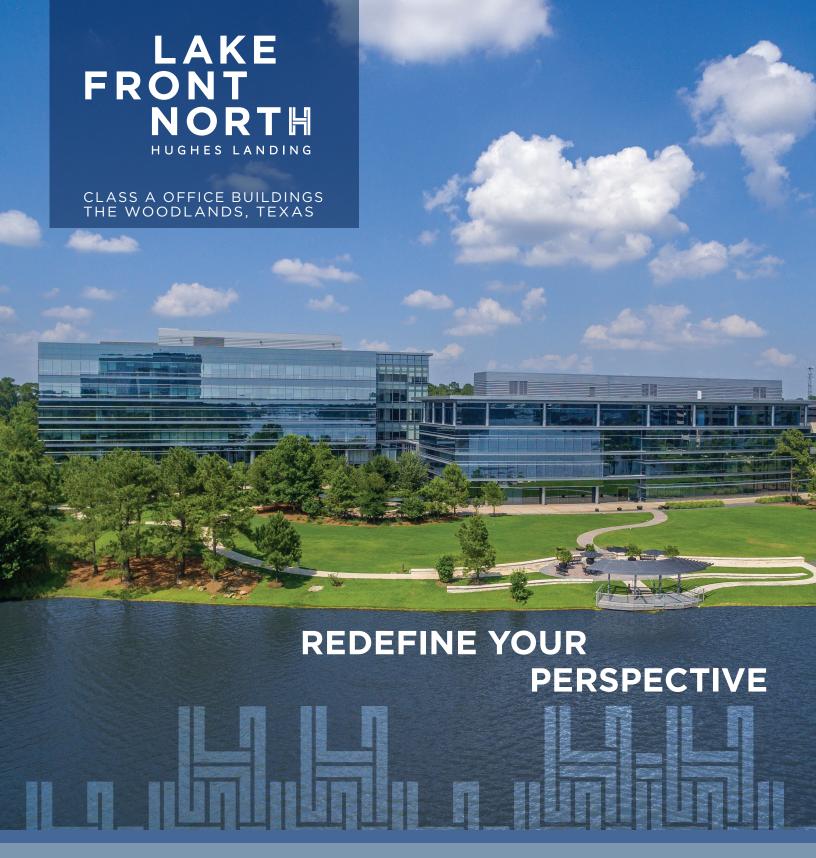

# LAKE FRONT NORTH

HUGHES LANDING

**BUILDING 1** 

Situated in Hughes Landing, Lake Front North offers two (2) Class A office buildings with a beautiful park area and pavilion directly on Lake Woodlands. It is within walking distance to many amenities for work and leisure, including the Embassy Suites by Hilton, Restaurant Row, retail and specialty shops, One Lakes Edge multifamily residences, and access to water sports activities and over 200 miles of hike and bike trails. It Is one of the premier office locations in The Woodlands.

## 4-story

Class A office building with adjacent parking garage

105,864 rentable square feet

- Beautifully situated on 200-acre Lake Woodlands
- Fitness center with locker rooms on the 1st floor
- Conference center
- Pedestrian bridge access to Hughes Landing amenities
- Concierge, loyalty and health & wellness program for tenants
- Easy access to Interstate 45 and Houston's Bush Intercontinental Airport