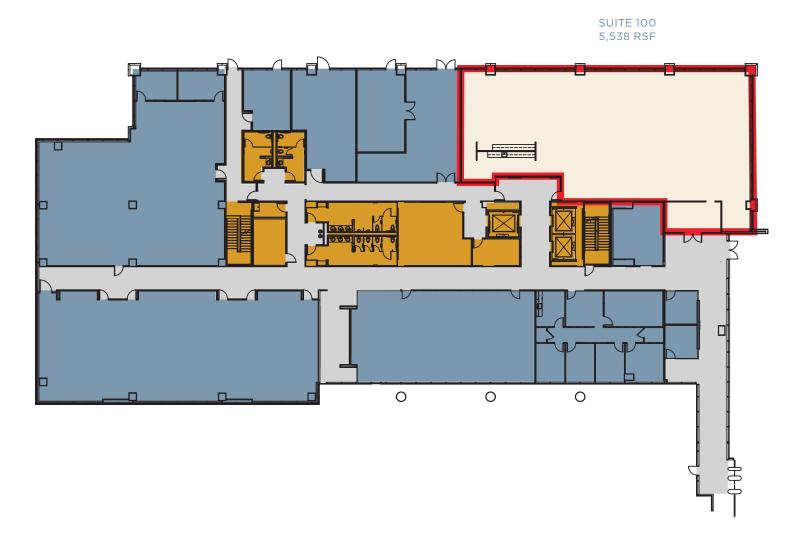

Lake Woodlands with gorgeous lakeside views and access to all the amenities of Hughes Landing and the hike and bike trails. Surrounded by everything you need, Lake Front North is the perfect place to grow your business and offer your employees an experience that will positively impact their well-being.

## 6-story

Class A office building with adjacent parking garage

152,194 rentable square feet

- Beautifully situated on 200-acre Lake Woodlands
- Large multi-purpose rooms located on the 1st floor with the ability to convert into two or three rooms using multifold walks
- Pedestrian bridge access to Hughes Landing amenities
- Concierge, loyalty and health & wellness program for tenants
- Easy access to Interstate 45 and Houston's Bush Intercontinental Airport





#### FIRST FLOOR PLAN







#### The Woodlands, Texas At A Glance

The Woodlands is a 28.505-acre award-winning master planned community located 27 miles north of downtown Houston and 30 minutes north of Houston's Bush Intercontinental Airport.



120,000+ residents

63,000+ employees

businesses

- 36.3 million square feet of office, research, institutional and industrial space
- 11.6 million square feet of retail, including Hughes Landing, The Woodlands Mall and Market Street
- Pedestrian-friendly commercial and retail space



- Memorial Hermann The Woodlands Hospital with 304 beds
- CHI St. Luke's Health-The Woodlands Hospital with 242 beds
- CHI St. Luke's Health-Lakeside Hospital with 30 beds
- Texas Children's Hospital The Woodlands
- Houston Methodist The Woodlands Hospital
- MD Anderson Cancer Center