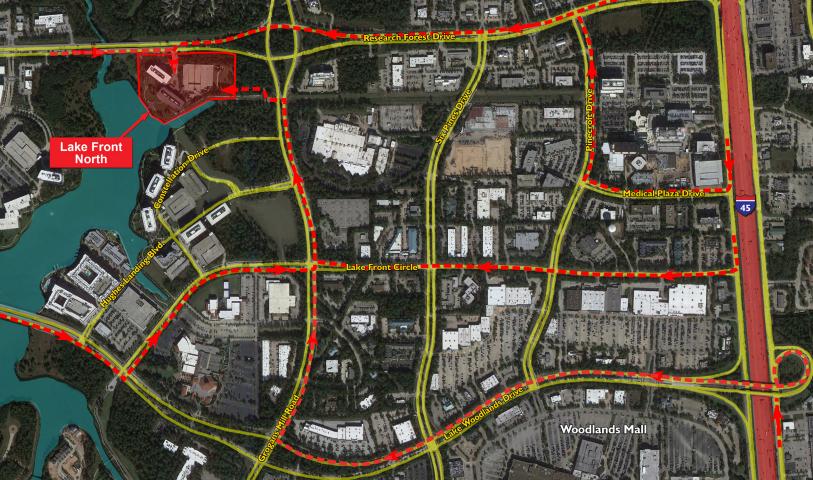

# LAKE FRONT NORTH

HUGHES LANDING

**BUILDING 1** 

Situated in Hughes Landing, Lake Front North offers two (2) Class A office buildings with a beautiful park area and pavilion directly on Lake Woodlands. It is within walking distance to many amenities for work and leisure, including the Embassy Suites by Hilton, Restaurant Row, retail and specialty shops, One Lakes Edge multifamily residences, and access to water sports activities and over 200 miles of hike and bike trails. It Is one of the premier office locations in The Woodlands.

## LAKE FRONT NORTH

HUGHES LANDING

**BUILDING 2** 

Building 2 is also located on Lake Woodlands with gorgeous lakeside views and access to all the amenities of Hughes Landing and the hike and bike trails. Surrounded by everything you need, Lake Front North is the perfect place to grow your business and offer your employees an experience that will positively impact their well-being.