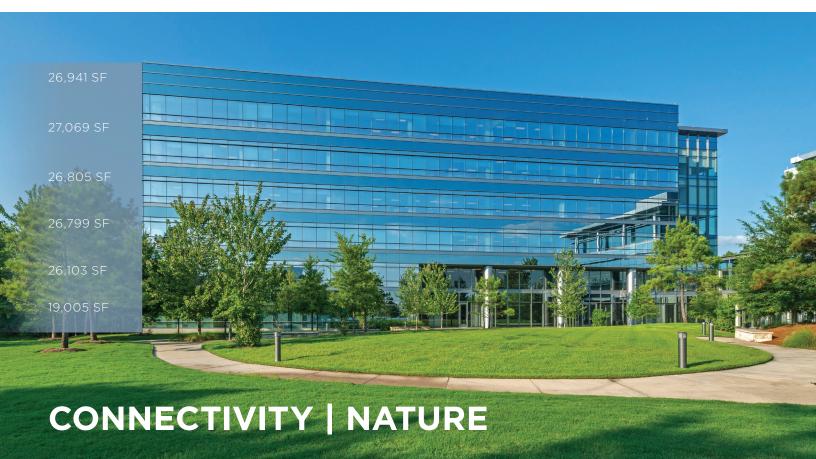

# LAKE FRONT NORTH

HUGHES LANDING

**BUILDING 1** 

Situated in Hughes Landing, Lake Front North offers two (2) Class A office buildings with a beautiful park area and pavilion directly on Lake Woodlands. It is within walking distance to many amenities for work and leisure, including the Embassy Suites by Hilton, Restaurant Row, retail and specialty shops, One Lakes Edge multifamily residences, and access to water sports activities and over 200 miles of hike and bike trails. It Is one of the premier office locations in The Woodlands.

## 4-story

Class A office building with adjacent parking garage

105,864 rentable square feet

- Beautifully situated on 200-acre Lake Woodlands
- Fitness center with locker rooms on the 1st floor
- Conference center
- Pedestrian bridge access to Hughes Landing amenities
- Concierge, loyalty and health & wellness program for tenants
- Easy access to Interstate 45 and Houston's Bush Intercontinental Airport