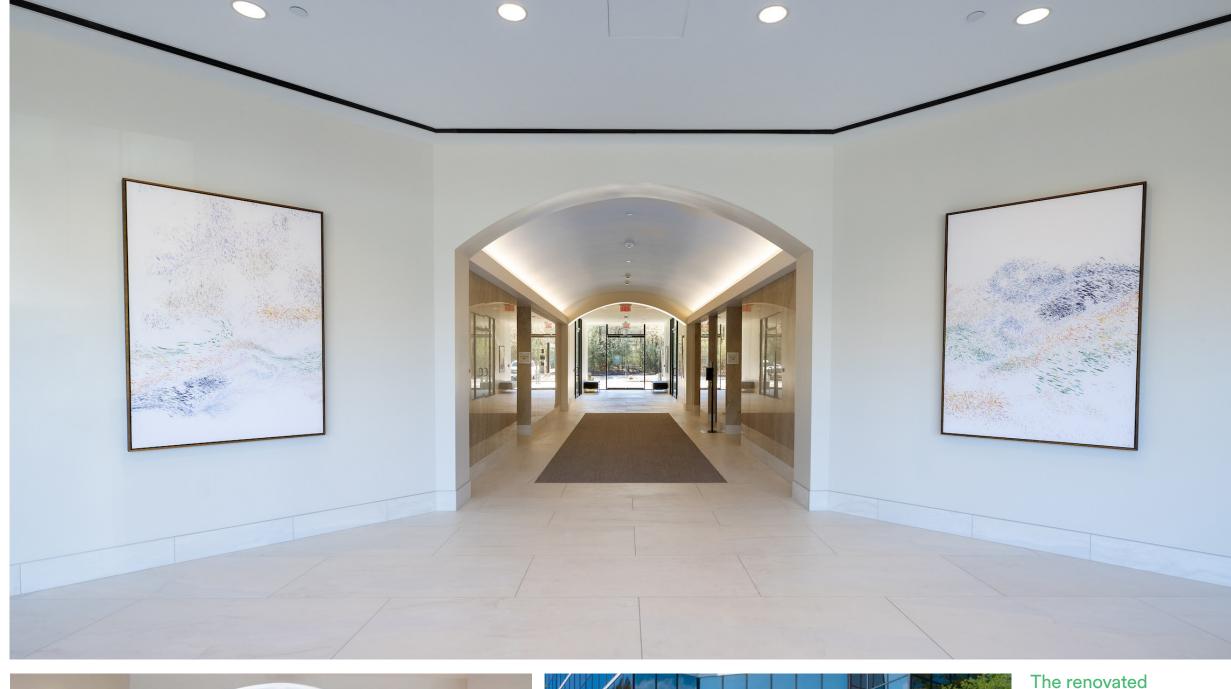

## Modern Renovated Lobby

Contemporary, updated finishes and design were completed in the lobby and exterior.

**95,667 RSF**Five-story office building

#### I-45 Access

Conveniently located one minute from I-45 and 30 minutes north of Houston's Bush IAH

3.5/1,000 SF Uncovered parking

lobby features
an all-new, large
central vestibule
area, updated
finish materials,
including ceramic
tile flooring and
walls with modern
lighting, hard
ceilings and a
digital directory.