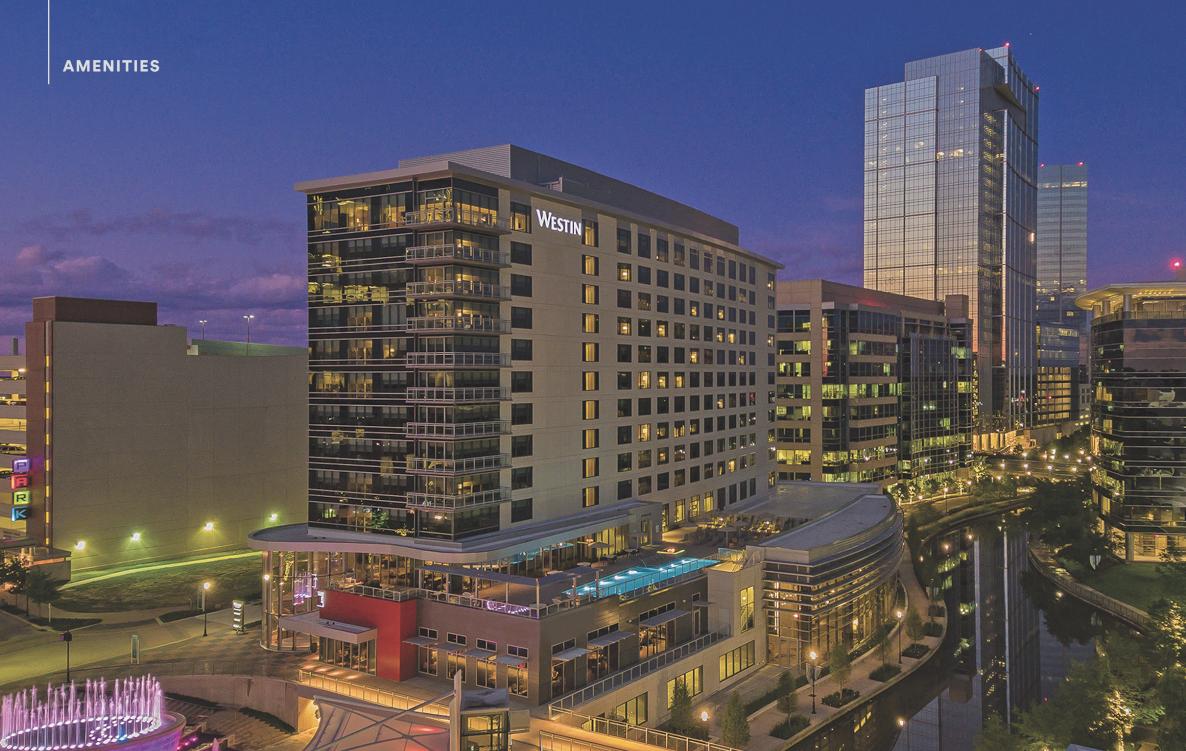

# Located in The Woodlands Town Center

1400 Woodloch Forest Drive is located within walking distance of Waterway Square, The Westin at The Woodlands, The Woodlands Waterway Marriott Hotel & Convention Center, The Woodlands Mall, Market Street and The Cynthia Woods Mitchell Pavilion (one of the top-rated outdoor amphitheaters in the U.S.).

**645 HOTEL ROOMS** 

2 MILLION SQ FT OF SHOPPING & DINING

1,646 LUXURY
MULTIFAMILY UNITS

Surrounding Amenities Walking Distance Entertainment Office MAP Residential Hotel Hike & Bike Trail Retail The Woodlands Mall **Market Street** 10 MINUTES **№** 18 MINUTES **Kirby Ice House** LAKE ROBBINS DR MALL RING RD MALL RING RD Cinemark 17 and XD **The Cynthia Woods Mitchell Pavilion** LAKE ROBBINS DR 15 MINUTES LAKE ROBBINS DR LAKE ROBBINS DR The Woodlands Waterway Marriott **Parking Garage** WATERWAY SQUARE PL Waterway The Westin at The Koi The Woodlands Square Garden The Woodlands Waterway -- <del>\*\*</del> -8 -M HN UT ES-TIMBERLOCH PL TIMBERLOCH PL TIMBERLOCH PL The Lane **Millennium Waterway** at Waterway **Millennium Six Pines** WOODLANDS PKWY WOODLANDS PKWY WOODLANDS PKWY