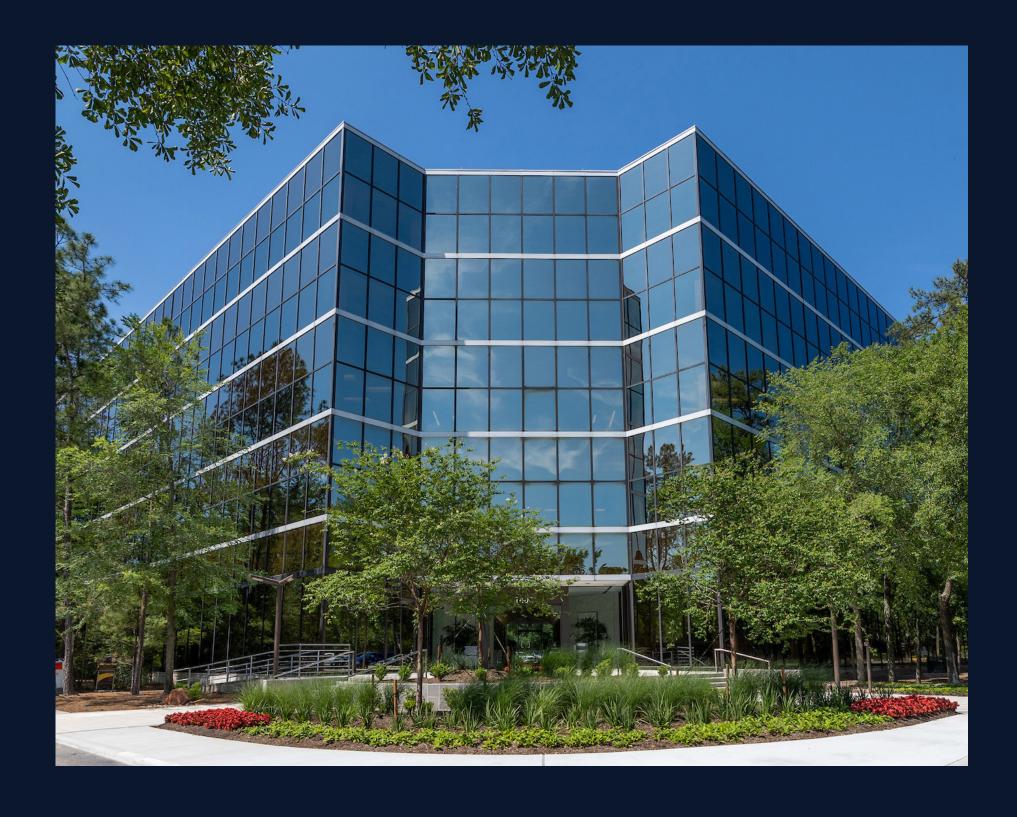

#### UNMATCHED LOCATION IN THE WOODLANDS

1400 Woodloch Forest Drive is a five-story office building in The Woodlands Town Center and is the first office building accessible from Interstate 45 on Woodlands Parkway.

## Modern Renovated Lobby

Contemporary, updated finishes and design were completed in the lobby and exterior.

**95,667 RSF**Five-story office building

#### I-45 Access

Conveniently located one minute from I-45 and 30 minutes north of Houston's Bush IAH

3.5/1,000 SF Uncovered parking

lobby features
an all-new, large
central vestibule
area, updated
finish materials,
including ceramic
tile flooring and
walls with modern
lighting, hard
ceilings and a
digital directory.