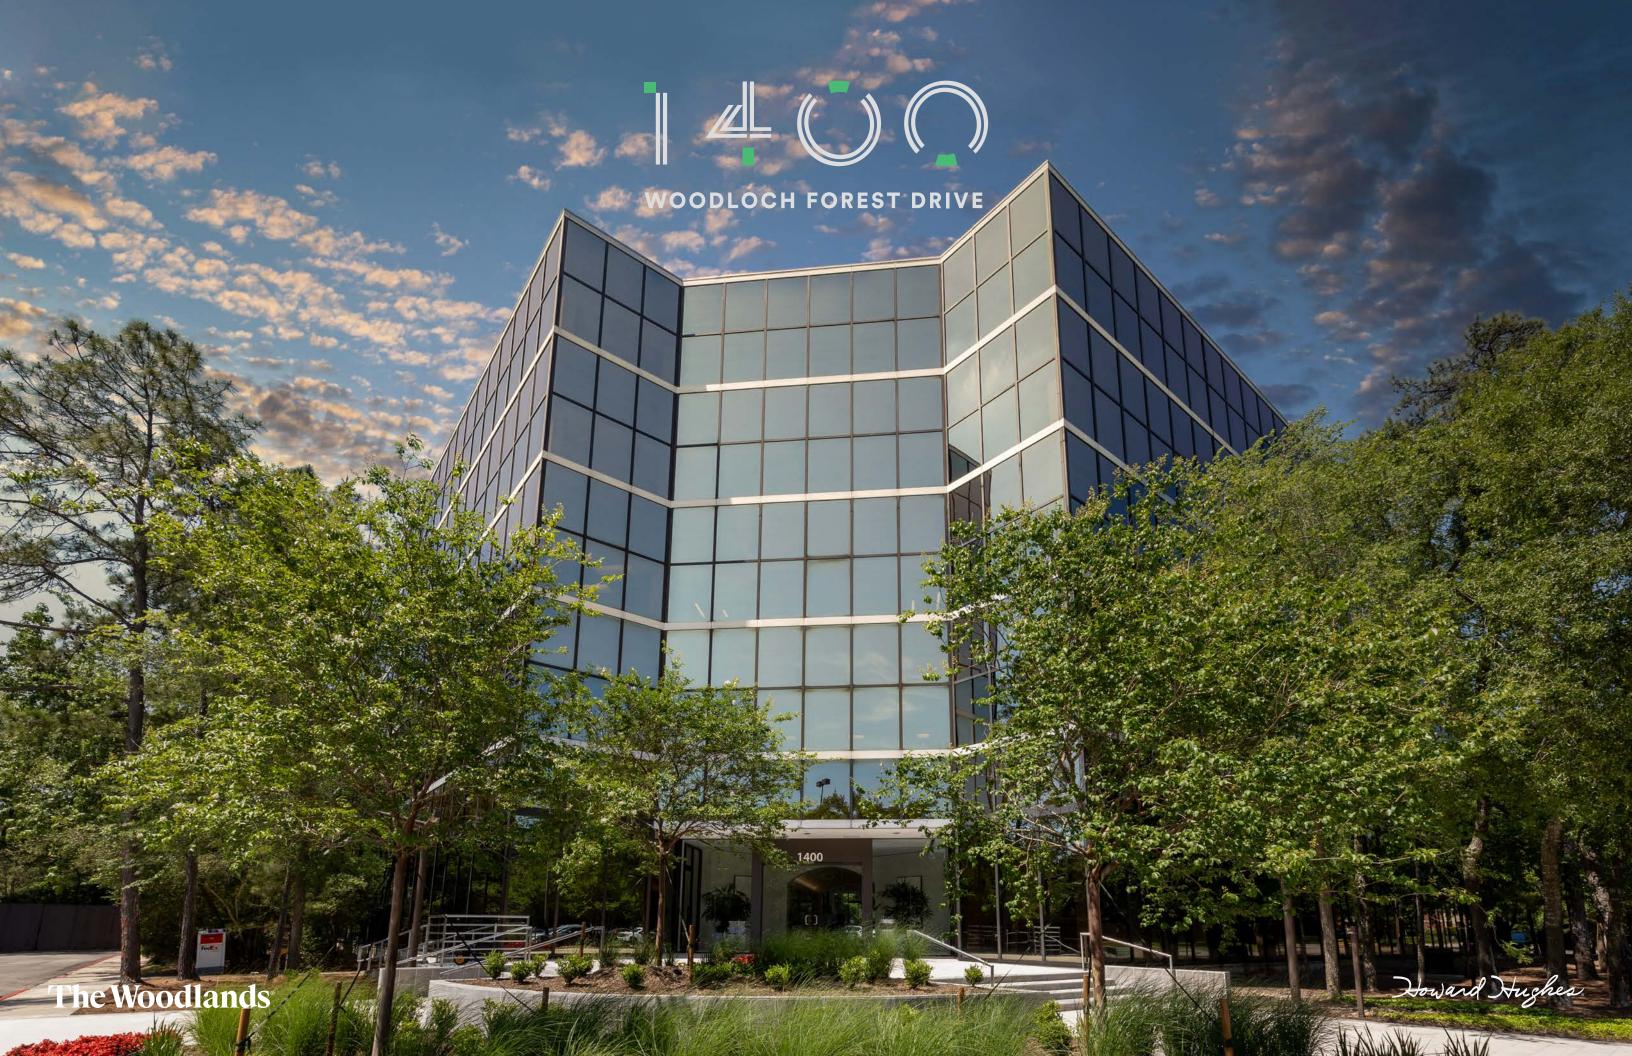

#### UNMATCHED LOCATION IN THE WOODLANDS

1400 Woodloch Forest Drive is a five-story office building in The Woodlands Town Center and is the first office building accessible from Interstate 45 on Woodlands Parkway.

#### I-45 Access

Conveniently located one minute from I-45 and 30 minutes north of Houston's Bush IAH

3.5/1,000 SF Uncovered parking

lobby features
an all-new, large
central vestibule
area, updated
finish materials,
including ceramic
tile flooring and
walls with modern
lighting, hard
ceilings and a
digital directory.