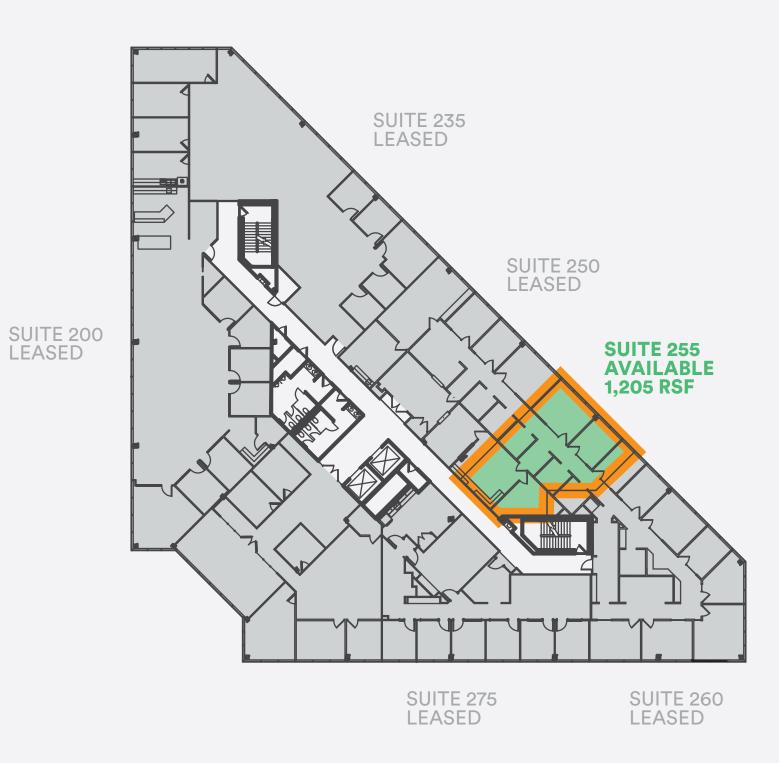

Forest Drive is a five-story office building in The Woodlands Town Center and is the first office building accessible from Interstate 45 on Woodlands Parkway.



**PROPERTY FEATURES** 

## Modern Renovated Lobby

Contemporary, updated finishes and design were completed in the lobby and exterior.



**95,667 RSF**Five-story office building



#### I-45 Access

Conveniently located one minute from I-45 and 30 minutes north of Houston's Bush IAH



3.5/1,000 SF Uncovered parking







lobby features
an all-new, large
central vestibule
area, updated
finish materials,
including ceramic
tile flooring and
walls with modern
lighting, hard
ceilings and a
digital directory.

#### FIRST FLOOR

# SUITE 100 AVAILABLE 5,175 RSF SUITE 170 LEASED SUITE 120 LEASED SUITE 140 LEASED

#### **SECOND FLOOR**



#### FIFTH FLOOR









# Located in The Woodlands Town Center

1400 Woodloch Forest Drive is located within walking distance of Waterway Square, The Westin at The Woodlands, The Woodlands Waterway Marriott Hotel & Convention Center, The Woodlands Mall, Market Street and The Cynthia Woods Mitchell Pavilion (one of the top-rated outdoor amphitheaters in the U.S.).

**645 HOTEL ROOMS** 

2 MILLION SQ FT OF SHOPPING & DINING

1,646 LUXURY
MULTIFAMILY UNITS

Surrounding Amenities Walking Distance Entertainment Office MAP Residential Hotel Hike & Bike Trail Retail The Woodlands Mall **Market Street** 10 MINUTES **№** 18 MINUTES **Kirby Ice House** LAKE ROBBINS DR MALL RING RD MALL RING RD Cinemark 17 and XD **The Cynthia Woods Mitchell Pavilion** LAKE ROBBINS DR 15 MINUTES LAKE ROBBINS DR L