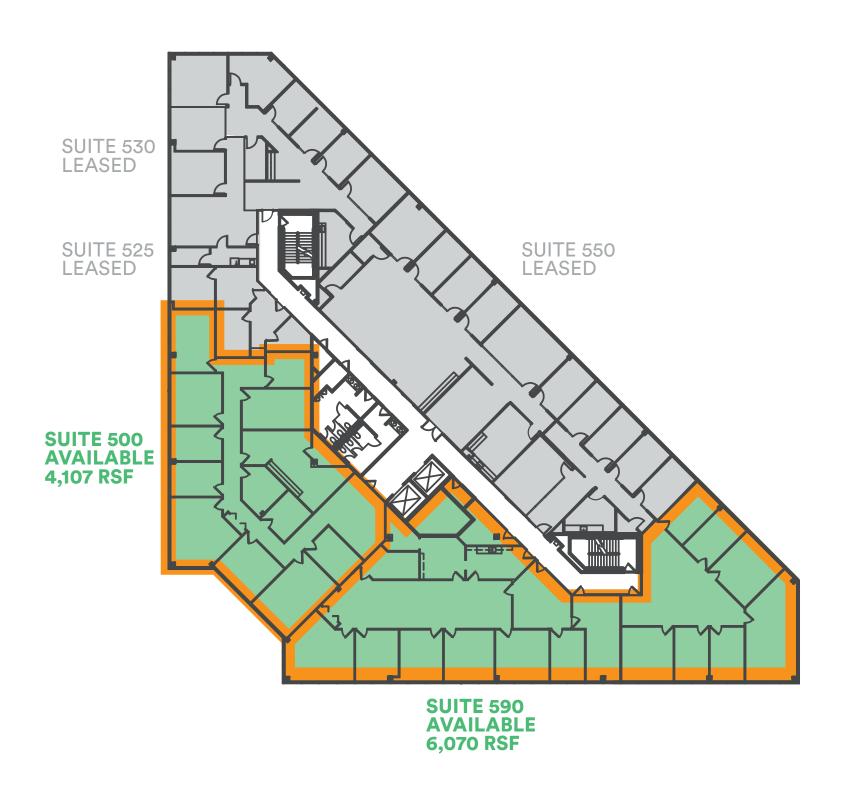

ve-story office building in The Woodlands Town Center and is the first office building accessible from Interstate 45 on Woodlands Parkway.



**PROPERTY FEATURES** 

## Modern Renovated Lobby

Contemporary, updated finishes and design were completed in the lobby and exterior.



**95,667 RSF**Five-story office building



#### I-45 Access

Conveniently located one minute from I-45 and 30 minutes north of Houston's Bush IAH



3.5/1,000 SF Uncovered parking







lobby features
an all-new, large
central vestibule
area, updated
finish materials,
including ceramic
tile flooring and
walls with modern
lighting, hard
ceilings and a
digital directory.

#### FIRST FLOOR

# SUITE 100 AVAILABLE 5,175 RSF SUITE 170 LEASED SUITE 120 LEASED SUITE 140 LEASED

#### **SECOND FLOOR**



#### FIFTH FLOOR









# Located in The Woodlands Town Center

1400 Woodloch Forest Drive is located within walking distance of Waterway Square, The Westin at The Woodlands, The Woodlands Waterway Marriott Hotel & Convention Center, The Woodlands Mall, Market Street and The Cynthia Woods Mitchell Pavilion (one of the top-rated outdoor amphitheaters in the U.S.).

**645 HOTEL ROOMS** 

2 MILLION SQ FT OF SHOPPING & DINING

1,646 LUXURY
MULTIFAMILY UNITS

Surrounding Amenities Walking Distance Entertainment Office MAP Residential Hotel Hike & Bike Trail Retail The Woodlands Mall **Market Street** 10 MINUTES **№** 18 MINUTES **Kirby Ice House** LAKE ROBBINS DR MALL RING RD MALL RING RD Cinemark 17 and XD **The Cynthia Woods Mitchell Pavilion** LAKE ROBBINS DR 15 MINUTES LAKE ROBBINS DR LAKE ROBBINS DR The W