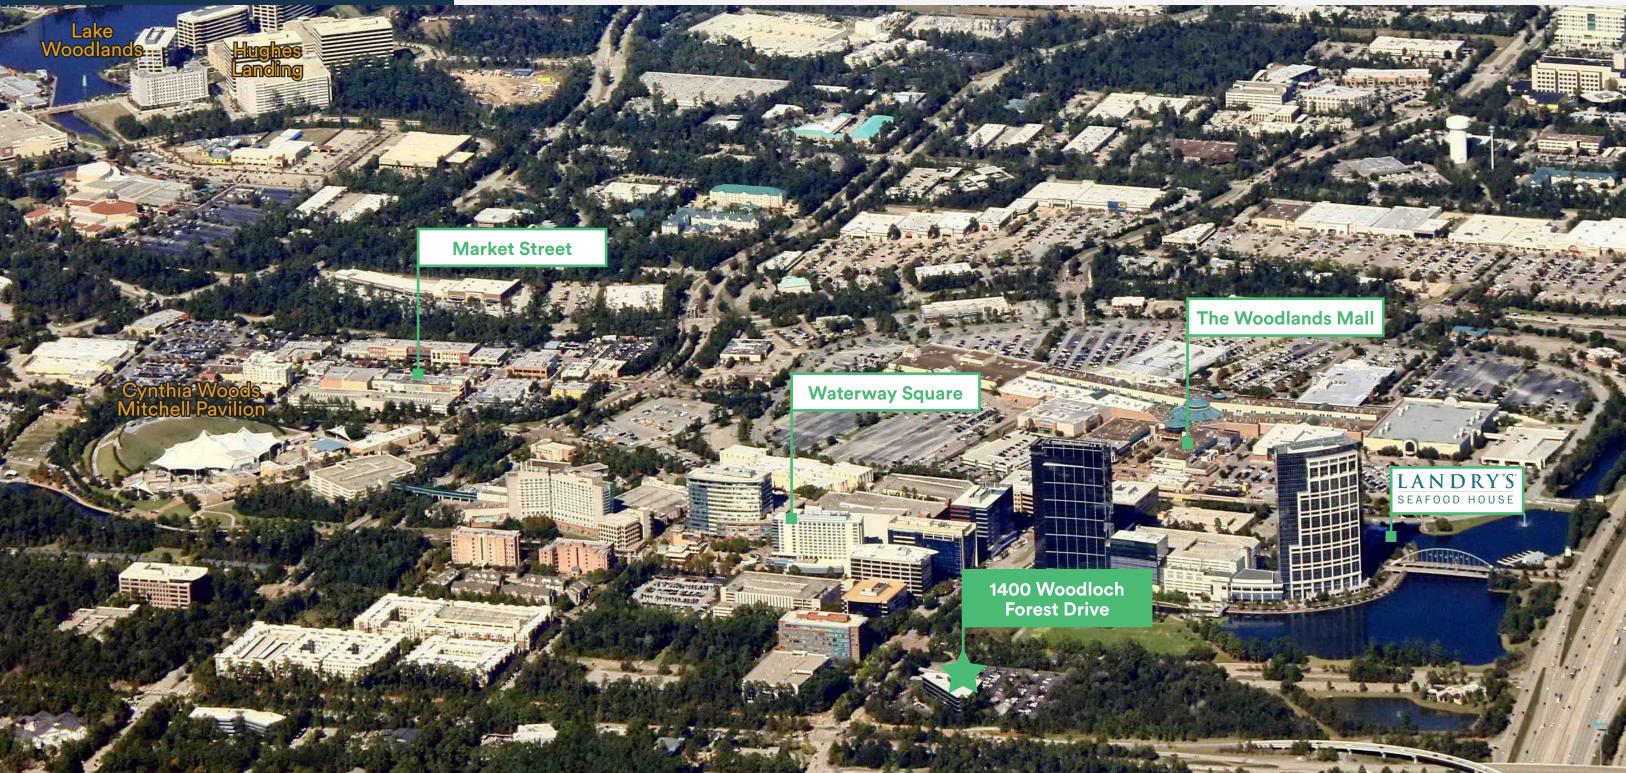

#### UNMATCHED LOCATION IN THE WOODLANDS

1400 Woodloch Forest Drive is a five-story office building in The Woodlands Town Center and is the first office building accessible from Interstate 45 on Woodlands Parkway.

# Located in The Woodlands Town Center

1400 Woodloch Forest Drive is located within walking distance of Waterway Square, The Westin at The Woodlands, The Woodlands Waterway Marriott Hotel & Convention Center, The Woodlands Mall, Market Street and The Cynthia Woods Mitchell Pavilion (one of the top-rated outdoor amphitheaters in the U.S.).

**645 HOTEL ROOMS** 

2 MILLION SQ FT OF SHOPPING & DINING

1,646 LUXURY
MULTIFAMILY UNITS

Surrounding Amenities Walking Distance Entertainment Office MAP Residential Hotel Hike & Bike Trail Retail The Woodlands Mall **Market Street** 10 MINUTES **№** 18 MINUTES **Kirby Ice House** LAKE ROBBINS DR MALL RING RD MALL RING RD Cinemark 17 and XD **The Cynthia Woods Mitchell Pavilion** LAKE ROBBINS DR 15 MINUTES LAKE ROBBINS DR LAKE ROBBINS DR The Woodlands Waterway Marriott **Parking Garage** WATERWAY SQUARE PL Waterway The Westin at The Koi The Woodlands Square Garden The Woodlands Waterway -- <del>\*\*</del> -8 -M HN UT ES-TIMBERLOCH PL TIMBERLOCH PL TIMBERLOCH PL The Lane **Millennium Waterway** at Waterway **Millennium Six Pines** WOODLANDS PKWY WOODLANDS PKWY WOODLANDS PKWY