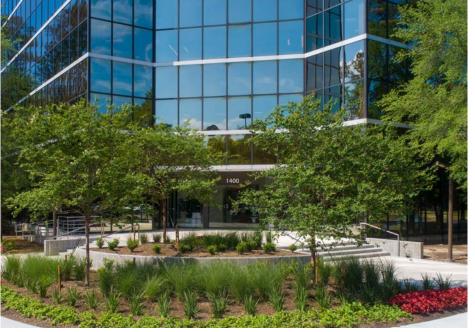

#### UNMATCHED LOCATION IN THE WOODLANDS

1400 Woodloch Forest Drive is a five-story office building in The Woodlands Town Center and is the first office building accessible from Interstate 45 on Woodlands Parkway.

## Modern Renovated Lobby

Contemporary, updated finishes and design were completed in the lobby and exterior.

**95,667 RSF**Five-story office building

#### I-45 Access

Conveniently located one minute from I-45 and 30 minutes north of Houston's Bush IAH

3.5/1,000 SF Uncovered parking

lobby features
an all-new, large
central vestibule
area, updated
finish materials,
including ceramic
tile flooring and
walls with modern
lighting, hard
ceilings and a
digital directory.