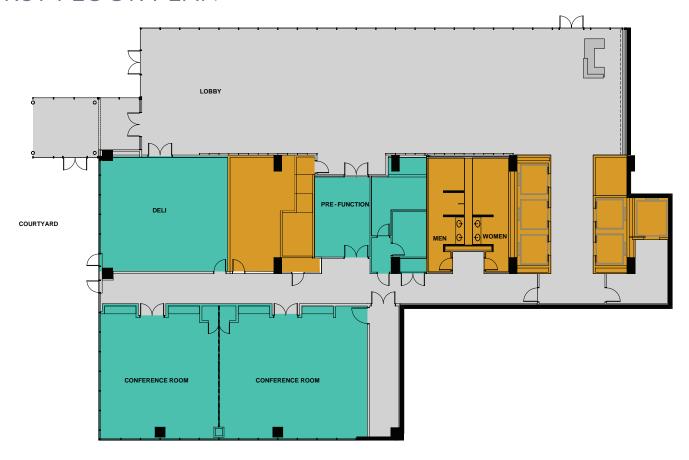

s. Enjoy the outdoors with access to water sports activities and more than 200 miles of connected hike and bike trails. Surrounded by everything you need, 1725 Hughes Landing Blvd. is the perfect place to grow your business.

## 13-story

Class A office building with adjacent parking garage

332,000 rentable square feet

- Conference center with seating capacity up to 100; divisible into two rooms with seating capacity of up to 50 in each
- Fitness center and delicatessen
- Grand, spacious lobby with high-end contemporary finishes
- Landscaped courtyard with seating and water features
- HHConnection, a Concierge and Wellness program for Tenants
- Easy access to Interstate 45 and Houston's Bush Intercontinental Airport



### 1725 Hughes Landing Blvd. Space Available

### FIRST FLOOR PLAN



### FOURTH - SEVENTH FLOOR PLANS



# 1725 Hughes Landing Blvd. Space Available

#### EIGHTH FLOOR PLAN

Suite 800 6,688 RSF



### NINTH FLOOR PLAN









#### **HUGHES LANDING FEATURES**

- Multiple Class A office buildings with multi-tenant and build-to-suit opportunities
- Panoramic views of 200-acre Lake Woodlands
- Embassy Suites by Hilton at Hughes Landing, 205-suite hotel
- One Lakes Edge, a 390-unit luxury residence, and Two Lakes Edge, with 386 luxury residences
- Restaurant Row with Del Frisco's Grille, Escalante's, Fogo de Chão, Local Pour, State Fare and Truluck's
- Retailers include Whole Foods Market®, Starbucks®, Cadence Bank, Fleet Fleet Sports, Pure Barre, RIDE, Kriser's, The Stand, Focus Optical and Primrose Schools
- Future commercial development opportunities in Hu