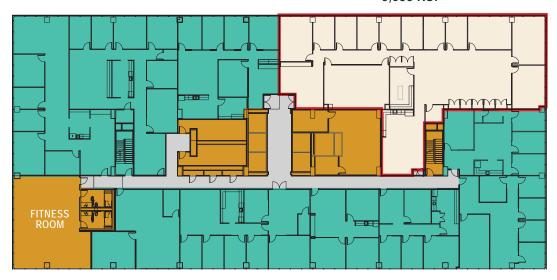

ed by everything you need, 1725 Hughes Landing Blvd. is the perfect place to grow your business.

## 13-story

Class A office building with adjacent parking garage

332,000 rentable square feet

- Conference center with seating capacity up to 100; divisible into two rooms with seating capacity of up to 50 in each
- Fitness center and delicatessen
- Grand, spacious lobby with high-end contemporary finishes
- Landscaped courtyard with seating and water features
- HHConnection, a Concierge and Wellness program for Tenants
- Easy access to Interstate 45 and Houston's Bush Intercontinental Airport



### 1725 Hughes Landing Blvd. Space Available

### FIRST FLOOR PLAN



### FOURTH - SEVENTH FLOOR PLANS



# 1725 Hughes Landing Blvd. Space Available

#### EIGHTH FLOOR PLAN

Suite 800 6,688 RSF



### NINTH FLOOR PLAN









#### **HUGHES LANDING FEATURES**

- Multiple Class A office buildings with multi-tenant and build-to-suit opportunities
- Panoramic views of 200-acre Lake Woodlands
- Embassy Suites by Hilton at Hughes Landing, 205-suite hotel
- One Lakes Edge, a 390-unit luxury residence, and Two Lakes Edge, with 386 luxury residences
- Restaurant Row with Del Frisco's Grille, Escalante's, Fogo de Chão, Local Pour, State Fare and Truluck's
- Retailers include Whole Foods Market®, Starbucks®, Cadence Bank, Fleet Fleet Sports, Pure Barre, RIDE, Kriser's, The Stand, Focus Optical and Primrose Schools
- Future commercial development opportunities in Hughes Landing
- Situated in The Woodlands, a nationally-acclaimed master planned community

ONE LAKES EDGE









#### The Wood