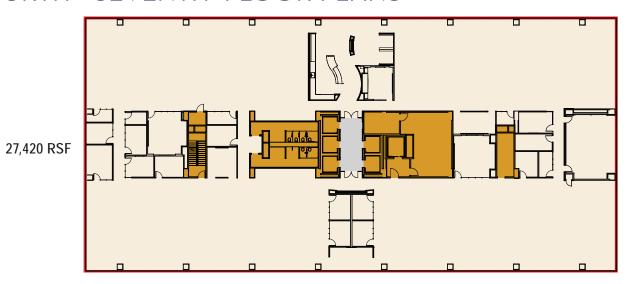

water sports activities and more than 200 miles of connected hike and bike trails. Surrounded by everything you need, 1725 Hughes Landing Blvd. is the perfect place to grow your business.

## 13-story

Class A office building with adjacent parking garage

332,000 rentable square feet

- Conference center with seating capacity up to 100; divisible into two rooms with seating capacity of up to 50 in each
- Fitness center and delicatessen
- Grand, spacious lobby with high-end contemporary finishes
- Landscaped courtyard with seating and water features
- HHConnection, a Concierge and Wellness program for Tenants
- Easy access to Interstate 45 and Houston's Bush Intercontinental Airport



### 1725 Hughes Landing Blvd. Space Available

### FIRST FLOOR PLAN



### FOURTH - SEVENTH FLOOR PLANS



# 1725 Hughes Landing Blvd. Space Available

#### EIGHTH FLOOR PLAN

Suite 800 6,688 RSF



### NINTH FLOOR PLAN









#### **HUGHES LANDING FEATURES**

- Multiple Class A office buildings with multi-tenant and build-to-suit opportunities
- Panoramic views of 200-acre Lake Woodlands
- Embassy Suites by Hilton at Hughes Landing, 205-suite hotel
- One Lakes Edge, a 390-unit luxury residence, and Two Lakes Edge, with 386 luxury residences
- Restaurant Row with Del Frisco's Grille, Escalante's, Fogo de Chão, Local Pour, State Fare and Truluck's
- Retailers include Whole Foods Market®, Starbucks®, Cadence Bank, Fleet Fleet Sports, Pure Barre, RIDE, Kriser's, The Stand, Focus Optical and Primrose Schools
- Future commercial development opportunities in Hughes Landing
- Situated in The Woodl