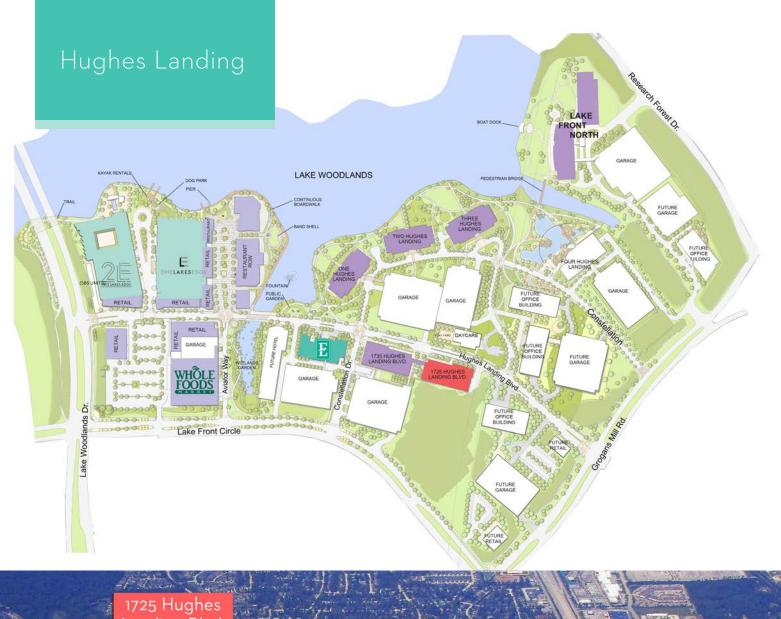

# 1725 Hughes Landing Blvd.

Situated in Hughes Landing, 1725 Hughes Landing Blvd. is within walking distance to many amenities for work and leisure. Take a stroll down the street to the Embassy Suites by Hilton, Restaurant Row, Whole Foods Market®, retail and specialty shops, Primrose School and multiple office buildings. Enjoy the outdoors with access to water sports activities and more than 200 miles of connected hike and bike trails. Surrounded by everything you need, 1725 Hughes Landing Blvd. is the perfect place to grow your business.

## 13-story

Class A office building with adjacent parking garage

332,000 rentable square feet

- Conference center with seating capacity up to 100; divisible into two rooms with seating capacity of up to 50 in each
- Fitness center and delicatessen
- Grand, spacious lobby with high-end contemporary finishes
- Landscaped courtyard with seating and water features
- HHConnection, a Concierge and Wellness program for Tenants
- Easy access to Interstate 45 and Houston's Bush Intercontinental Airport

### 1725 Hughes Landing Blvd. Space Available

#### **HUGHES LANDING FEATURES**

- Multiple Class A office buildings with multi-tenant and build-to-suit opportunities
- Panoramic views of 200-acre Lake Woodlands
- Embassy Suites by Hilton at Hughes Landing, 205-suite hotel
- One Lakes Edge, a 390-unit luxury residence, and Two Lakes Edge, with 386 luxury residences
- Restaurant Row with Del Frisco's Grille, Escalante's, Fogo de Chão, Local Pour, State Fare and Truluck's
- Retailers include Whole Foods Market®, Starbucks®, Cadence Bank, Fleet Fleet Sports, Pure Barre, RIDE, Kriser's, The Stand, Focus Optical and Primrose Schools
- Future commercial development opportunities in Hughes Landing
- Situated in The Woodlands, a nationally-acclaimed master planned community