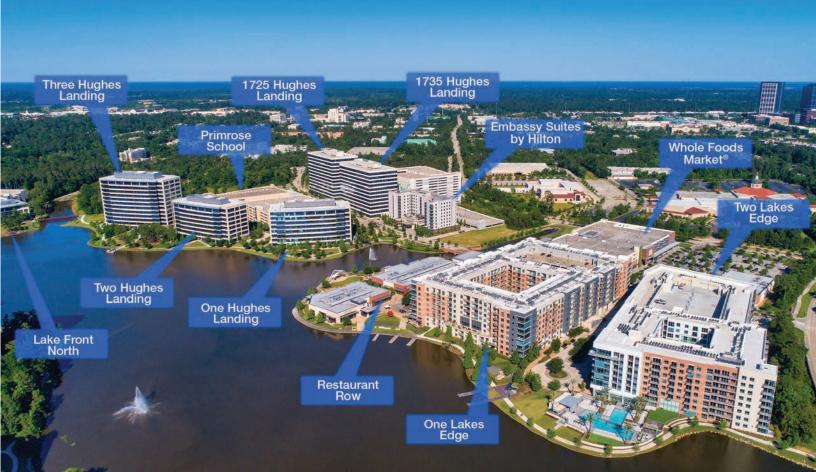

# 1725 Hughes Landing Blvd.

Situated in Hughes Landing, 1725 Hughes Landing Blvd. is within walking distance to many amenities for work and leisure. Take a stroll down the street to the Embassy Suites by Hilton, Restaurant Row, Whole Foods Market®, retail and specialty shops, Primrose School and multiple office buildings. Enjoy the outdoors with access to water sports activities and more than 200 miles of connected hike and bike trails. Surrounded by everything you need, 1725 Hughes Landing Blvd. is the perfect place to grow your business.

#### **HUGHES LANDING FEATURES**

- Multiple Class A office buildings with multi-tenant and build-to-suit opportunities
- Panoramic views of 200-acre Lake Woodlands
- Embassy Suites by Hilton at Hughes Landing, 205-suite hotel
- One Lakes Edge, a 390-unit luxury residence, and Two Lakes Edge, with 386 luxury residences
- Restaurant Row with Del Frisco's Grille, Escalante's, Fogo de Chão, Local Pour, State Fare and Truluck's
- Retailers include Whole Foods Market®, Starbucks®, Cadence Bank, Fleet Fleet Sports, Pure Barre, RIDE, Kriser's, The Stand, Focus Optical and Primrose Schools
- Future commercial development opportunities in Hughes Landing
- Situated in The Woodlands, a nationally-acclaimed master planned community