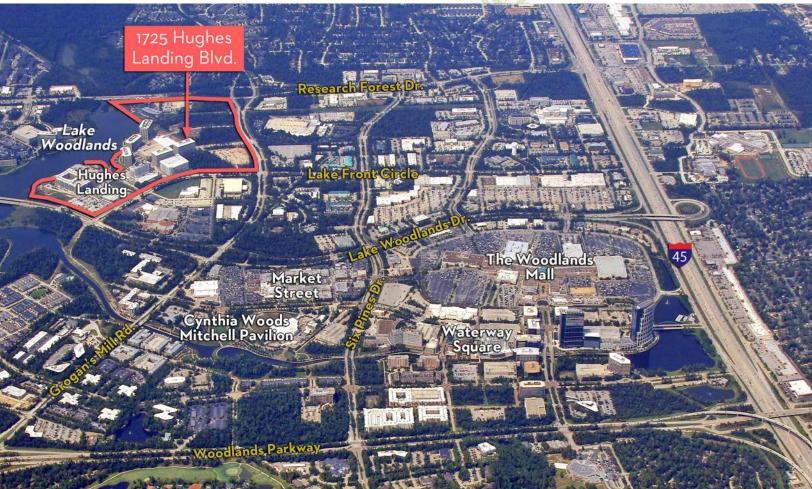

# 1725 Hughes Landing Blvd.

Situated in Hughes Landing, 1725 Hughes Landing Blvd. is within walking distance to many amenities for work and leisure. Take a stroll down the street to the Embassy Suites by Hilton, Restaurant Row, Whole Foods Market®, retail and specialty shops, Primrose School and multiple office buildings. Enjoy the outdoors with access to water sports activities and more than 200 miles of connected hike and bike trails. Surrounded by everything you need, 1725 Hughes Landing Blvd. is the perfect place to grow your business.