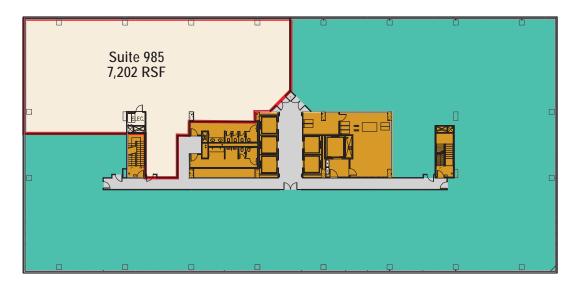

d, 1725 Hughes Landing Blvd. is the perfect place to grow your business.

## 13-story

Class A office building with adjacent parking garage

332,000 rentable square feet

- Conference center with seating capacity up to 100; divisible into two rooms with seating capacity of up to 50 in each
- Fitness center and delicatessen
- Grand, spacious lobby with high-end contemporary finishes
- Landscaped courtyard with seating and water features
- HHConnection, a Concierge and Wellness program for Tenants
- Easy access to Interstate 45 and Houston's Bush Intercontinental Airport



### 1725 Hughes Landing Blvd. Space Available

### FIRST FLOOR PLAN



### FOURTH - SEVENTH FLOOR PLANS



# 1725 Hughes Landing Blvd. Space Available

#### EIGHTH FLOOR PLAN

Suite 800 6,688 RSF



### NINTH FLOOR PLAN









#### **HUGHES LANDING FEATURES**

- Multiple Class A office buildings with multi-tenant and build-to-suit opportunities
- Panoramic views of 200-acre Lake Woodlands
- Embassy Suites by Hilton at Hughes Landing, 205-suite hotel
- One Lakes Edge, a 390-unit luxury residence, and Two Lakes Edge, with 386 luxury residences
- Restaurant Row with Del Frisco's Grille, Escalante's, Fogo de Chão, Local Pour, State Fare and Truluck's
- Retailers include Whole Foods Market®, Starbucks®, Cadence Bank, Fleet Fleet Sports, Pure Barre, RIDE, Kriser's, The Stand, Focus Optical and Primrose Schools
- Future commercial development opportunities in Hughes Landing
- Situated in The Woodlands, a nationally-acclaimed master planned community

ONE LAKES EDGE









#### The Woodlands is a 28,505-acre a