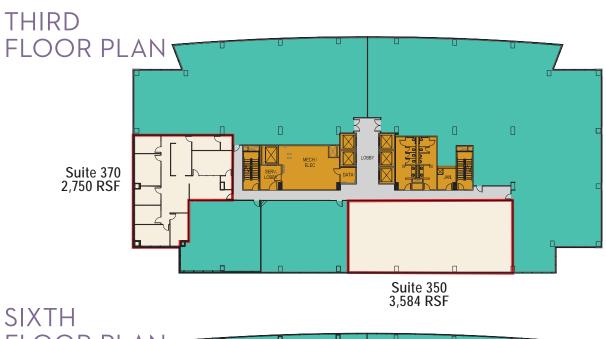

r work and leisure. Take a stroll down the street to the Embassy Suites by Hilton, Restaurant Row, Whole Foods Market®, retail and specialty shops, One Lakes Edge multifamily residences and multiple office buildings. Enjoy the outdoors with access to water sports activities and more than 200 miles of connected hike and bike trails. Surrounded by everything you need, Three Hughes Landing is the perfect place to grow your business.

### 12-story

Class A office building with adjacent parking garage

321,000 rentable square feet

- Beautifully situated on 200-acre Lake Woodlands
- Conference center
- Fitness center
- HHConnection, a Concierge and Wellness program for Tenants
- Easy access to Interstate 45 and Houston's Bush Intercontinental Airport



## Three Hughes Landing Space Available







# Three Hughes Landing Space Available

#### NINTH FLOOR PLAN



#### ELEVENTH FLOOR PLAN









#### **HUGHES LANDING FEATURES**

- Multiple Class A office buildings with multi-tenant and build-to-suit opportunities
- Panoramic views of 200-acre Lake Woodlands
- Embassy Suites by Hilton at Hughes Landing, 205-suite hotel
- One Lakes Edge, a 390-unit luxury residence, and Two Lakes Edge, with 386 luxury residences
- Restaurant Row with Del Frisco's Grille, Escalante's, Fogo de Chão, Local Pour, State Fare and Truluck's
- Retailers include Whole Foods Market®, Starbucks®, Cadence Bank, Fleet Fleet Sports, Pure Barre, RIDE, Kriser's, The Stand, Focus Optical and Primrose Schools
- Future commercial development opportunities in Hughes Landing
- Situated in The Woodlands, a nationally-