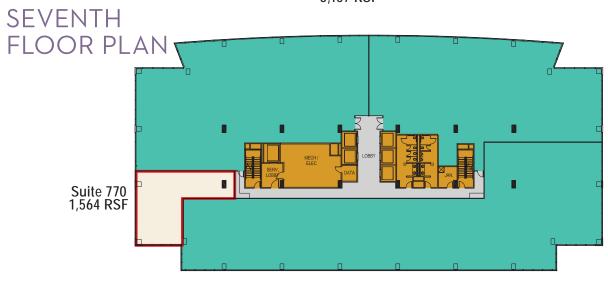

rk and leisure. Take a stroll down the street to the Embassy Suites by Hilton, Restaurant Row, Whole Foods Market®, retail and specialty shops, One Lakes Edge multifamily residences and multiple office buildings. Enjoy the outdoors with access to water sports activities and more than 200 miles of connected hike and bike trails. Surrounded by everything you need, Three Hughes Landing is the perfect place to grow your business.

### 12-story

Class A office building with adjacent parking garage

321,000 rentable square feet

- Beautifully situated on 200-acre Lake Woodlands
- Conference center
- Fitness center
- HHConnection, a Concierge and Wellness program for Tenants
- Easy access to Interstate 45 and Houston's Bush Intercontinental Airport



## Three Hughes Landing Space Available







# Three Hughes Landing Space Available

#### NINTH FLOOR PLAN



#### ELEVENTH FLOOR PLAN









#### **HUGHES LANDING FEATURES**

- Multiple Class A office buildings with multi-tenant and build-to-suit opportunities
- Panoramic views of 200-acre Lake Woodlands
- Embassy Suites by Hilton at Hughes Landing, 205-suite hotel
- One Lakes Edge, a 390-unit luxury residence, and Two Lakes Edge, with 386 luxury residences
- Restaurant Row with Del Frisco's Grille, Escalante's, Fogo de Chão, Local Pour, State Fare and Truluck's
- Retailers include Whole Foods Market®, Starbucks®, Cadence Bank, Fleet Fleet Sports, Pure Barre, RIDE, Kriser's, The Stand, Focus Optical and Primrose Schools
- Future commercial development opportunities in Hughes Landing
- Situated in The Woodlands, a nationally-accl