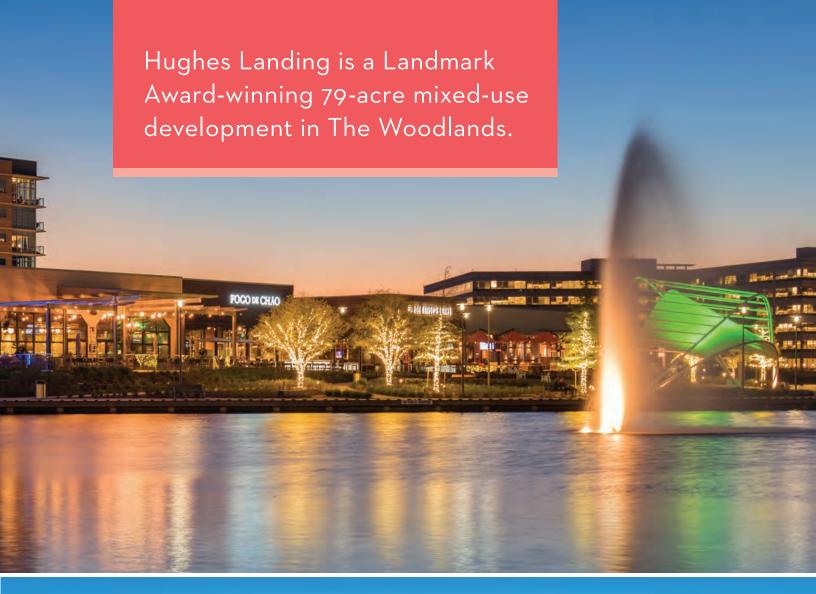

#### **HUGHES LANDING FEATURES**

- Multiple Class A office buildings with multi-tenant and build-to-suit opportunities
- Panoramic views of 200-acre Lake Woodlands
- Embassy Suites by Hilton at Hughes Landing, 205-suite hotel
- One Lakes Edge, a 390-unit luxury residence, and Two Lakes Edge, with 386 luxury residences
- Restaurant Row with Del Frisco's Grille, Escalante's, Fogo de Chão, Local Pour, State Fare and Truluck's
- Retailers include Whole Foods Market®, Starbucks®, Cadence Bank, Fleet Fleet Sports, Pure Barre, RIDE, Kriser's, The Stand, Focus Optical and Primrose Schools
- Future commercial development opportunities in Hughes Landing
- Situated in The Woodlands, a nationally-acclaimed master planned community