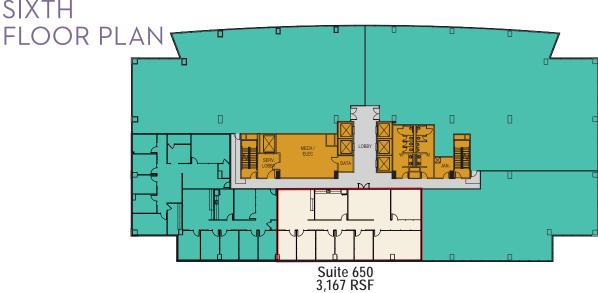

work and leisure. Take a stroll down the street to the Embassy Suites by Hilton, Restaurant Row, Whole Foods Market®, retail and specialty shops, One Lakes Edge multifamily residences and multiple office buildings. Enjoy the outdoors with access to water sports activities and more than 200 miles of connected hike and bike trails. Surrounded by everything you need, Three Hughes Landing is the perfect place to grow your business.

### 12-story

Class A office building with adjacent parking garage

321,000 rentable square feet

- Beautifully situated on 200-acre Lake Woodlands
- Conference center
- Fitness center
- HHConnection, a Concierge and Wellness program for Tenants
- Easy access to Interstate 45 and Houston's Bush Intercontinental Airport



## Three Hughes Landing Space Available







# Three Hughes Landing Space Available

#### NINTH FLOOR PLAN



#### ELEVENTH FLOOR PLAN









#### **HUGHES LANDING FEATURES**

- Multiple Class A office buildings with multi-tenant and build-to-suit opportunities
- Panoramic views of 200-acre Lake Woodlands
- Embassy Suites by Hilton at Hughes Landing, 205-suite hotel
- One Lakes Edge, a 390-unit luxury residence, and Two Lakes Edge, with 386 luxury residences
- Restaurant Row with Del Frisco's Grille, Escalante's, Fogo de Chão, Local Pour, State Fare and Truluck's
- Retailers include Whole Foods Market®, Starbucks®, Cadence Bank, Fleet Fleet Sports, Pure Barre, RIDE, Kriser's, The Stand, Focus Optical and Primrose Schools
- Future commercial development opportunities in Hughes Landing
- Situated in The Woodlands, a nationally-ac