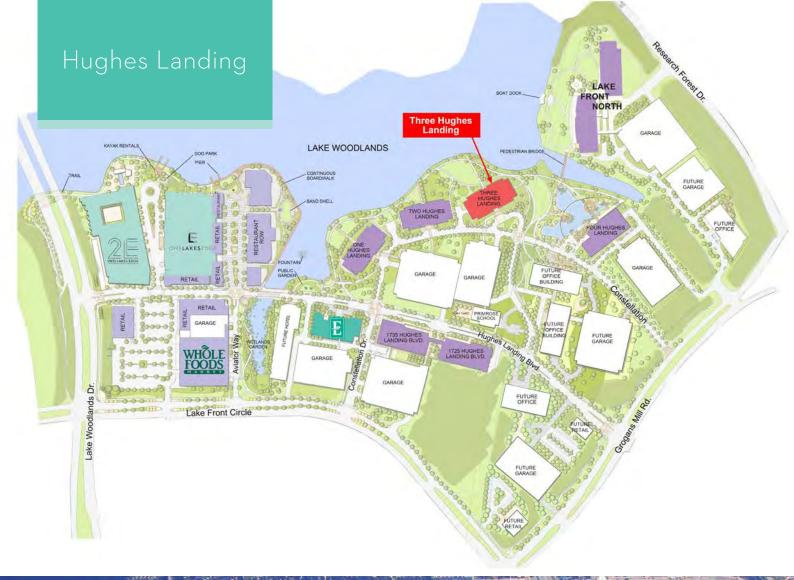

### Three Hughes Landing

Situated in Hughes Landing, Three Hughes Landing is within walking distance to many amenities for work and leisure. Take a stroll down the street to the Embassy Suites by Hilton, Restaurant Row, Whole Foods Market®, retail and specialty shops, One Lakes Edge multifamily residences and multiple office buildings. Enjoy the outdoors with access to water sports activities and more than 200 miles of connected hike and bike trails. Surrounded by everything you need, Three Hughes Landing is the perfect place to grow your business.

## Three Hughes Landing Space Available

# Three Hughes Landing Space Available