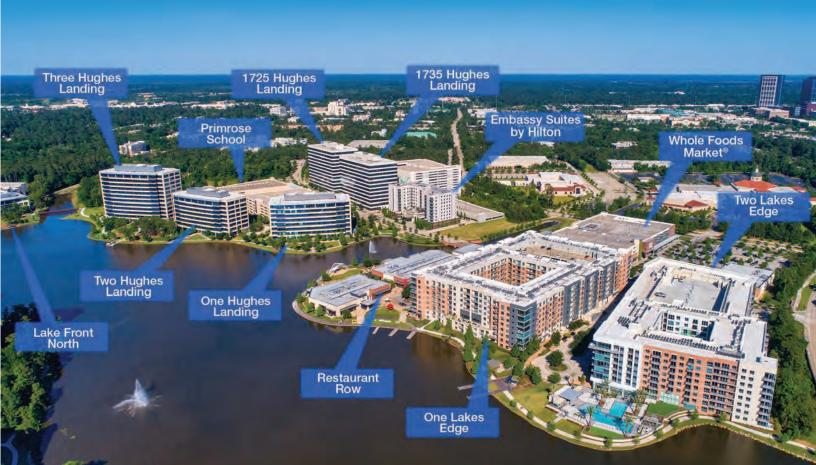

### Three Hughes Landing

Situated in Hughes Landing, Three Hughes Landing is within walking distance to many amenities for work and leisure. Take a stroll down the street to the Embassy Suites by Hilton, Restaurant Row, Whole Foods Market®, retail and specialty shops, One Lakes Edge multifamily residences and multiple office buildings. Enjoy the outdoors with access to water sports activities and more than 200 miles of connected hike and bike trails. Surrounded by everything you need, Three Hughes Landing is the perfect place to grow your business.

#### **HUGHES LANDING FEATURES**

- Multiple Class A office buildings with multi-tenant and build-to-suit opportunities
- Panoramic views of 200-acre Lake Woodlands
- Embassy Suites by Hilton at Hughes Landing, 205-suite hotel
- One Lakes Edge, a 390-unit luxury residence, and Two Lakes Edge, with 386 luxury residences
- Restaurant Row with Del Frisco's Grille, Escalante's, Fogo de Chão, Local Pour, State Fare and Truluck's
- Retailers include Whole Foods Market®, Starbucks®, Cadence Bank, Fleet Fleet Sports, Pure Barre, RIDE, Kriser's, The Stand, Focus Optical and Primrose Schools
- Future commercial development opportunities in Hughes Landing
- Situated in The Woodlands, a nationally-acclaimed master planned community

ONE LAKES EDGE