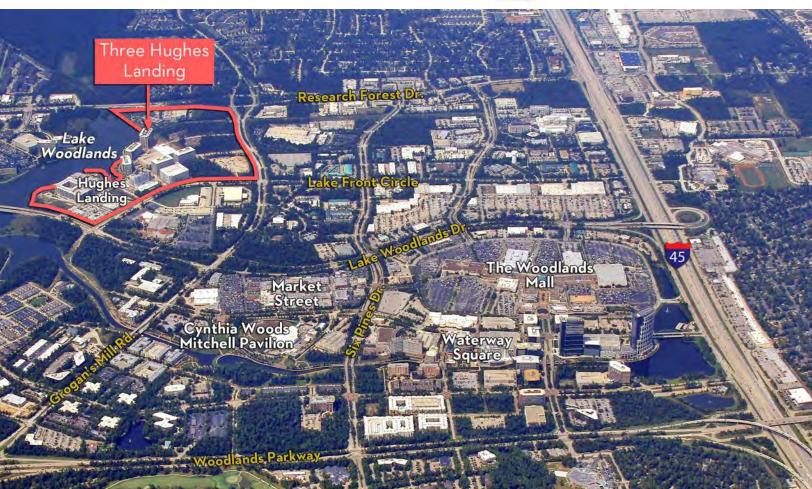

### Three Hughes Landing

Situated in Hughes Landing, Three Hughes Landing is within walking distance to many amenities for work and leisure. Take a stroll down the street to the Embassy Suites by Hilton, Restaurant Row, Whole Foods Market®, retail and specialty shops, One Lakes Edge multifamily residences and multiple office buildings. Enjoy the outdoors with access to water sports activities and more than 200 miles of connected hike and bike trails. Surrounded by everything you need, Three Hughes Landing is the perfect place to grow your business.

## Three Hughes Landing Space Available

# Three Hughes Landing Space Available