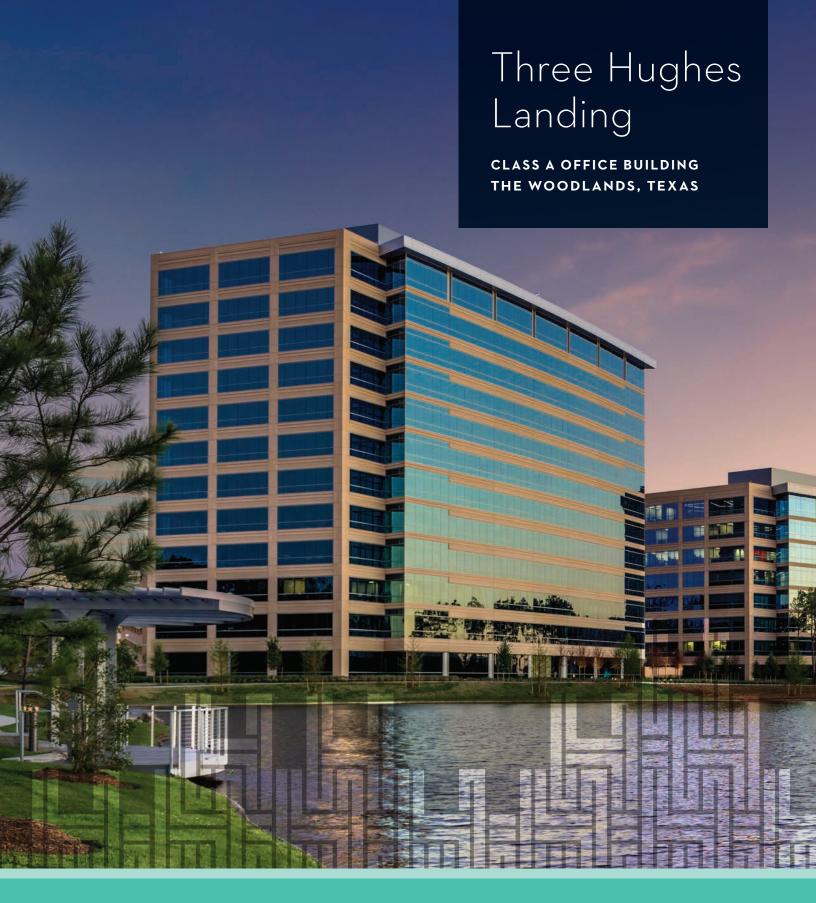

### Three Hughes Landing

Situated in Hughes Landing, Three Hughes Landing is within walking distance to many amenities for work and leisure. Take a stroll down the street to the Embassy Suites by Hilton, Restaurant Row, Whole Foods Market®, retail and specialty shops, One Lakes Edge multifamily residences and multiple office buildings. Enjoy the outdoors with access to water sports activities and more than 200 miles of connected hike and bike trails. Surrounded by everything you need, Three Hughes Landing is the perfect place to grow your business.

### 12-story

Class A office building with adjacent parking garage

321,000 rentable square feet

- Beautifully situated on 200-acre Lake Woodlands
- Conference center
- Fitness center
- HHConnection, a Concierge and Wellness program for Tenants
- Easy access to Interstate 45 and Houston's Bush Intercontinental Airport