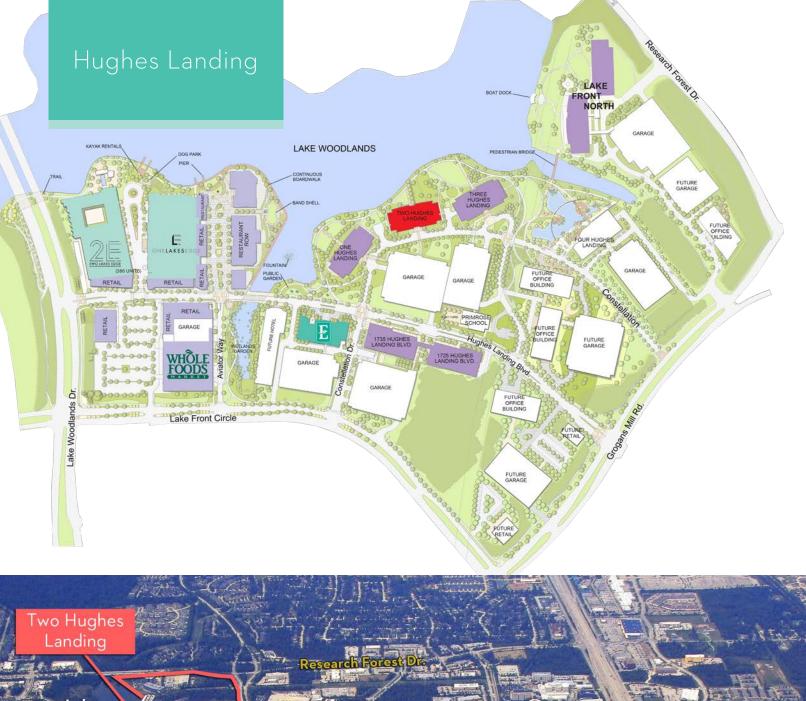

## Two Hughes Landing

CLASS A OFFICE BUILDING THE WOODLANDS, TEXAS

### Two Hughes Landing

Situated in Hughes Landing, Two Hughes
Landing is within walking distance to many
amenities for work and leisure. Take a stroll
down the street to the Embassy Suites by
Hilton, Restaurant Row, Whole Foods Market®,
retail and specialty shops, One Lakes Edge
multifamily residences and multiple office
buildings. Enjoy the outdoors with access
to water sports activities and more than
200 miles of connected hike and bike trails.
Surrounded by everything you need, Two
Hughes Landing is the perfect place to grow
your business.

### 8-story

Class A office building with adjacent parking garage

198,000 rentable square feet

- Beautifully situated on 200-acre Lake Woodlands
- Conference center
- Fitness center
- HHConnection, a Concierge and Wellness program for Tenants
- Easy access to Interstate 45 and Houston's Bush Intercontinental Airport

#### **HUGHES LANDING FEATURES**

- Multiple Class A office buildings with multi-tenant and build-to-suit opportunities
- Panoramic views of 200-acre Lake Woodlands
- Embassy Suites by Hilton at Hughes Landing, 205-suite hotel
- One Lakes Edge, a 390-unit luxury residence, and Two Lakes Edge, with 386 luxury residences
- Restaurant Row with Del Frisco's Grille, Escalante's, Fogo de Chão, Local Pour, State Fare and Truluck's
- Retailers include Whole Foods Market®, Starbucks®, Cadence Bank, Fleet Fleet Sports, Pure Barre, RIDE, Kriser's, The Stand, Focus Optical and Primrose Schools
- Future commercial development opportunities in Hughes Landing
- Situated in The Woodlands, a nationally-acclaimed master planned community