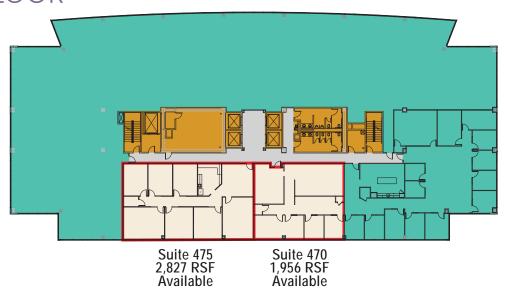

eisure. Take a stroll
down the street to the Embassy Suites by
Hilton, Restaurant Row, Whole Foods Market®,
retail and specialty shops, One Lakes Edge
multifamily residences and multiple office
buildings. Enjoy the outdoors with access
to water sports activities and more than
200 miles of connected hike and bike trails.
Surrounded by everything you need, Two
Hughes Landing is the perfect place to grow
your business.

### 8-story

Class A office building with adjacent parking garage

198,000 rentable square feet

- Beautifully situated on 200-acre Lake Woodlands
- Conference center
- Fitness center
- HHConnection, a Concierge and Wellness program for Tenants
- Easy access to Interstate 45 and Houston's Bush Intercontinental Airport



# Two Hughes Landing Space Available





FOURTH FLOOR



## Two Hughes Landing Space Available



#### SIXTH FLOOR









#### **HUGHES LANDING FEATURES**

- Multiple Class A office buildings with multi-tenant and build-to-suit opportunities
- Panoramic views of 200-acre Lake Woodlands
- Embassy Suites by Hilton at Hughes Landing, 205-suite hotel
- One Lakes Edge, a 390-unit luxury residence, and Two Lakes Edge, with 386 luxury residences
- Restaurant Row with Del Frisco's Grille, Escalante's, Fogo de Chão, Local Pour, State Fare and Truluck's
- Retailers include Whole Foods Market®, Starbucks®, Cadence Bank, Fleet Fleet Sports, Pure Barre, RIDE, Kriser's, The Stand, Focus Optical and Primrose Schools
- Future commercial development opportunities in Hughes Landing
- Situated in The Woodlands, a nationally-acclaimed master planned community