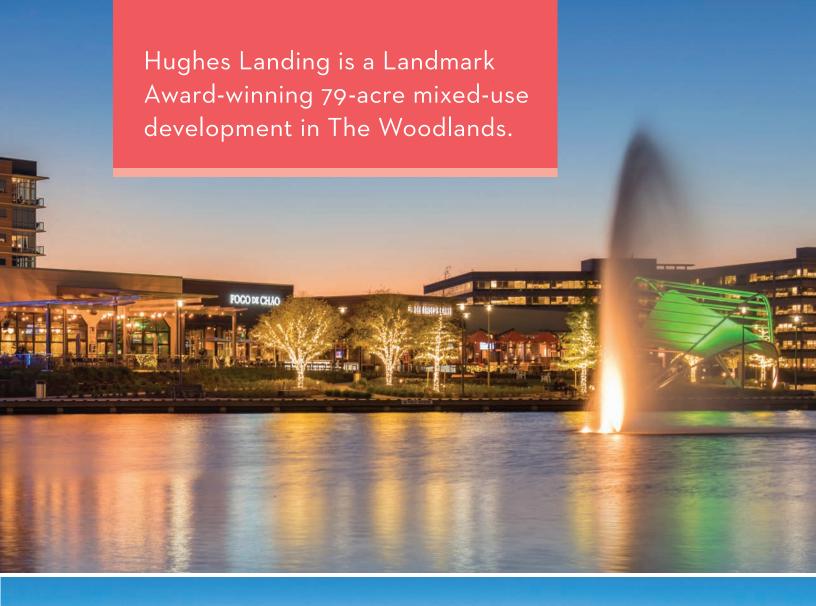

### Two Hughes Landing

Situated in Hughes Landing, Two Hughes
Landing is within walking distance to many
amenities for work and leisure. Take a stroll
down the street to the Embassy Suites by
Hilton, Restaurant Row, Whole Foods Market®,
retail and specialty shops, One Lakes Edge
multifamily residences and multiple office
buildings. Enjoy the outdoors with access
to water sports activities and more than
200 miles of connected hike and bike trails.
Surrounded by everything you need, Two
Hughes Landing is the perfect place to grow
your business.

#### **HUGHES LANDING FEATURES**

- Multiple Class A office buildings with multi-tenant and build-to-suit opportunities
- Panoramic views of 200-acre Lake Woodlands
- Embassy Suites by Hilton at Hughes Landing, 205-suite hotel
- One Lakes Edge, a 390-unit luxury residence, and Two Lakes Edge, with 386 luxury residences
- Restaurant Row with Del Frisco's Grille, Escalante's, Fogo de Chão, Local Pour, State Fare and Truluck's
- Retailers include Whole Foods Market®, Starbucks®, Cadence Bank, Fleet Fleet Sports, Pure Barre, RIDE, Kriser's, The Stand, Focus Optical and Primrose Schools
- Future commercial development opportunities in Hughes Landing
- Situated in The Woodlands, a nationally-acclaimed master planned community