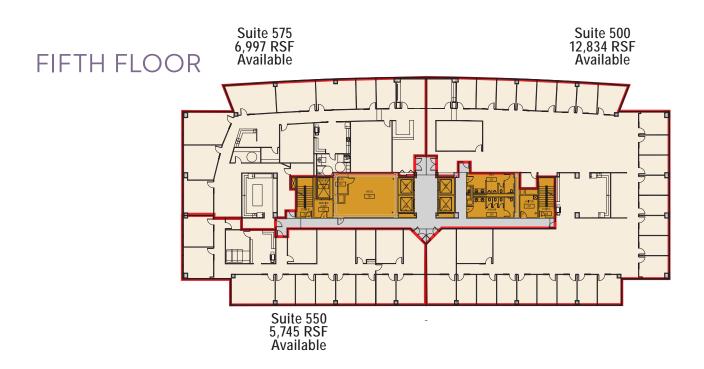

the Embassy Suites by
Hilton, Restaurant Row, Whole Foods Market®,
retail and specialty shops, One Lakes Edge
multifamily residences and multiple office
buildings. Enjoy the outdoors with access
to water sports activities and more than
200 miles of connected hike and bike trails.
Surrounded by everything you need, Two
Hughes Landing is the perfect place to grow
your business.

### 8-story

Class A office building with adjacent parking garage

198,000 rentable square feet

- Beautifully situated on 200-acre Lake Woodlands
- Conference center
- Fitness center
- HHConnection, a Concierge and Wellness program for Tenants
- Easy access to Interstate 45 and Houston's Bush Intercontinental Airport



# Two Hughes Landing Space Available





FOURTH FLOOR



## Two Hughes Landing Space Available



#### SIXTH FLOOR









#### **HUGHES LANDING FEATURES**

- Multiple Class A office buildings with multi-tenant and build-to-suit opportunities
- Panoramic views of 200-acre Lake Woodlands
- Embassy Suites by Hilton at Hughes Landing, 205-suite hotel
- One Lakes Edge, a 390-unit luxury residence, and Two Lakes Edge, with 386 luxury residences
- Restaurant Row with Del Frisco's Grille, Escalante's, Fogo de Chão, Local Pour, State Fare and Truluck's
- Retailers include Whole Foods Market®, Starbucks®, Cadence Bank, Fleet Fleet Sports, Pure Barre, RIDE, Kriser's, The Stand, Focus Optical and Primrose Schools
- Future commercial development opportunities in Hughes Landing
- Situated in The Woodlands, a nationally-acclaimed master planned community

ONE LAKES EDGE









#### The Woodland