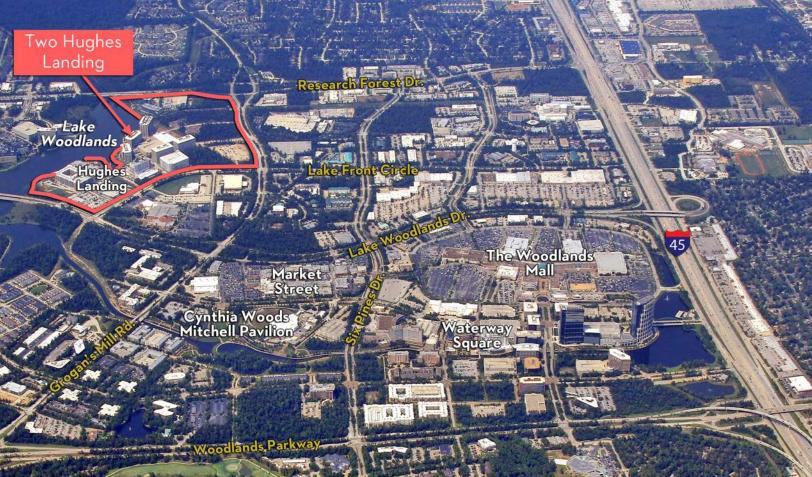

## Two Hughes Landing

CLASS A OFFICE BUILDING THE WOODLANDS, TEXAS

### Two Hughes Landing

Situated in Hughes Landing, Two Hughes
Landing is within walking distance to many
amenities for work and leisure. Take a stroll
down the street to the Embassy Suites by
Hilton, Restaurant Row, Whole Foods Market®,
retail and specialty shops, One Lakes Edge
multifamily residences and multiple office
buildings. Enjoy the outdoors with access
to water sports activities and more than
200 miles of connected hike and bike trails.
Surrounded by everything you need, Two
Hughes Landing is the perfect place to grow
your business.