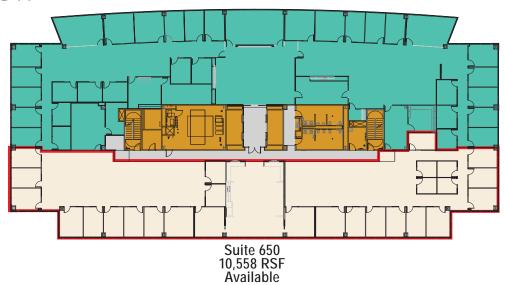

y
Hilton, Restaurant Row, Whole Foods Market®,
retail and specialty shops, One Lakes Edge
multifamily residences and multiple office
buildings. Enjoy the outdoors with access
to water sports activities and more than
200 miles of connected hike and bike trails.
Surrounded by everything you need, Two
Hughes Landing is the perfect place to grow
your business.

### 8-story

Class A office building with adjacent parking garage

198,000 rentable square feet

- Beautifully situated on 200-acre Lake Woodlands
- Conference center
- Fitness center
- HHConnection, a Concierge and Wellness program for Tenants
- Easy access to Interstate 45 and Houston's Bush Intercontinental Airport



# Two Hughes Landing Space Available





FOURTH FLOOR



## Two Hughes Landing Space Available



#### SIXTH FLOOR









#### **HUGHES LANDING FEATURES**

- Multiple Class A office buildings with multi-tenant and build-to-suit opportunities
- Panoramic views of 200-acre Lake Woodlands
- Embassy Suites by Hilton at Hughes Landing, 205-suite hotel
- One Lakes Edge, a 390-unit luxury residence, and Two Lakes Edge, with 386 luxury residences
- Restaurant Row with Del Frisco's Grille, Escalante's, Fogo de Chão, Local Pour, State Fare and Truluck's
- Retailers include Whole Foods Market®, Starbucks®, Cadence Bank, Fleet Fleet Sports, Pure Barre, RIDE, Kriser's, The Stand, Focus Optical and Primrose Schools
- Future commercial development opportunities in Hughes Landing
- Situated in The Woodlands, a nationally-acclaimed master planned community

ONE LAKES EDGE









#### The Woodlands is a 28,505-acre a