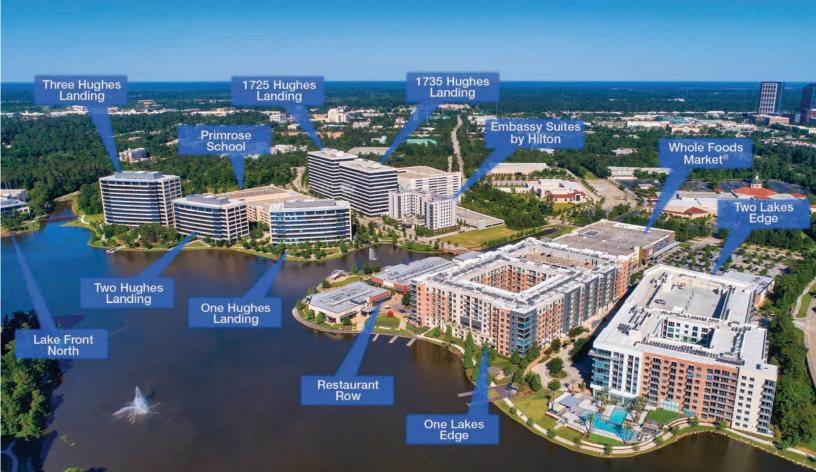

### Two Hughes Landing

Situated in Hughes Landing, Two Hughes
Landing is within walking distance to many
amenities for work and leisure. Take a stroll
down the street to the Embassy Suites by
Hilton, Restaurant Row, Whole Foods Market®,
retail and specialty shops, One Lakes Edge
multifamily residences and multiple office
buildings. Enjoy the outdoors with access
to water sports activities and more than
200 miles of connected hike and bike trails.
Surrounded by everything you need, Two
Hughes Landing is the perfect place to grow
your business.

#### **HUGHES LANDING FEATURES**

- Multiple Class A office buildings with multi-tenant and build-to-suit opportunities
- Panoramic views of 200-acre Lake Woodlands
- Embassy Suites by Hilton at Hughes Landing, 205-suite hotel
- One Lakes Edge, a 390-unit luxury residence, and Two Lakes Edge, with 386 luxury residences
- Restaurant Row with Del Frisco's Grille, Escalante's, Fogo de Chão, Local Pour, State Fare and Truluck's
- Retailers include Whole Foods Market®, Starbucks®, Cadence Bank, Fleet Fleet Sports, Pure Barre, RIDE, Kriser's, The Stand, Focus Optical and Primrose Schools
- Future commercial development opportunities in Hughes Landing
- Situated in The Woodlands, a nationally-acclaimed master planned community